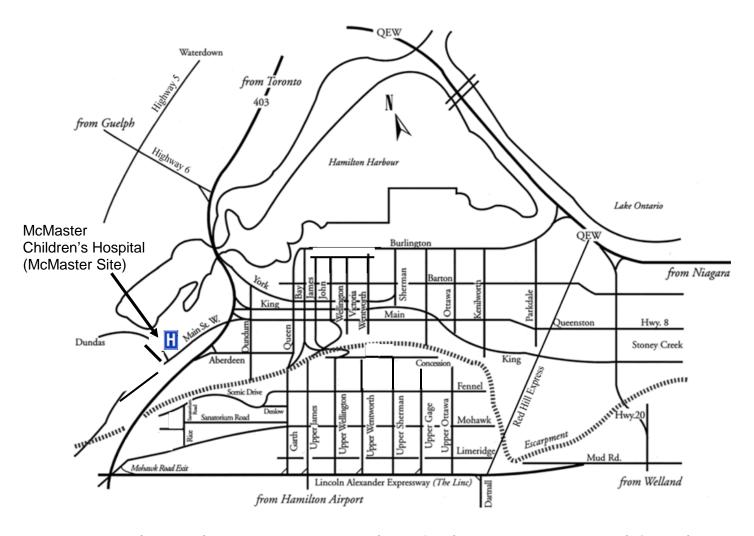

# Directions to McMaster Children's Hospital (McMaster Site)

1200 Main Street West, Hamilton, Ontario L8N 3Z5

## From the east (Toronto)

- Take QEW to Hwy 403 West (to Hamilton)
- Exit 403 at Main Street West
- Turn left at Main Street West
- Turn right at McMaster University Medical Centre

## From the west (Brantford)

- Take Hwy 403 East (to Hamilton)
- Exit 403 at Aberdeen Avenue
- Turn left at Longwood Road South
- Turn left at Main Street West
- Turn right at McMaster University Medical Centre

### From the south (Niagara)

- Take QEW towards Hamilton
- Exit at Red Hill Valley Parkway
- Merge onto Lincoln Alexander Parkway West
- Take exit for 403 East (Toronto)
- Exit 403E at Aberdeen Avenue
- Turn left at Longwood Road South
- Turn left at Main Street West
- Turn right at McMaster University Medical Centre