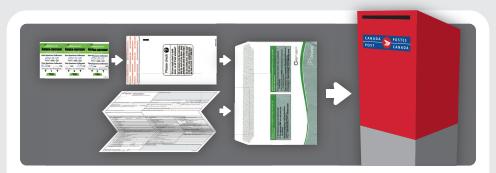

Do this again on 3 different days. You are done!

Place completed sample card into the foil envelope provided.

Place sealed foil envelope and the form (paper that has your name and health care information on it) into the big envelope provided and mail...It's free!