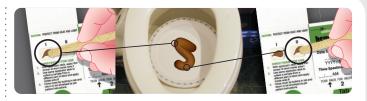

You need 3 poop samples from 3 separate days.

You need to collect the samples within 10 days.

Write the date and time of poop collection on card.

Take 1st sample and put on card.

Take 2nd sample and put on card. Close card.

Do this again on 3 different days. You are done!

Place completed sample card into the foil envelope provided.

Place sealed foil envelope and the form (paper that has your name and health care information on it) into the big envelope provided and mail...It's free!