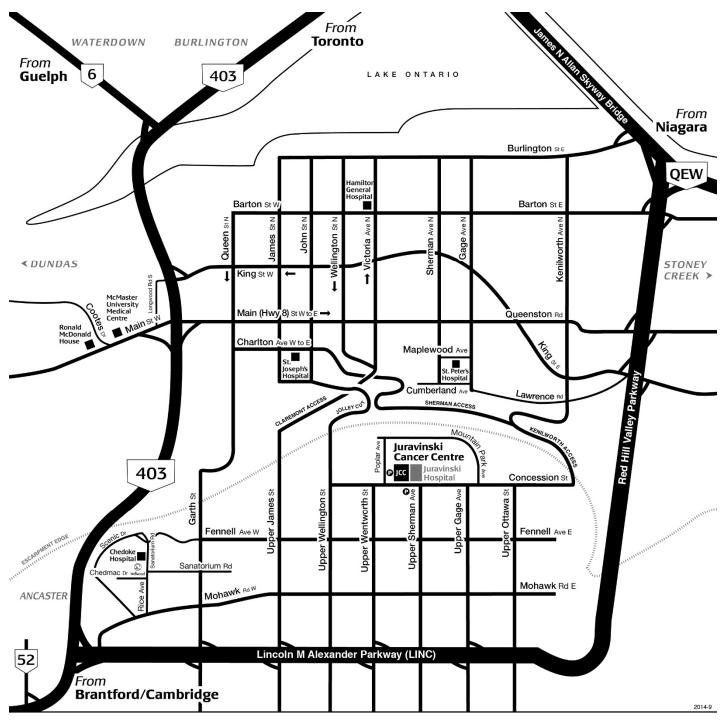

# **Driving directions to the JCC**

There are two parking lots near the JCC. One is on Concession Street and the other is on Poplar Avenue. When you arrive at the JCC, please come to the Information Desk in the lobby. You will be directed to the clinic for your appointment.

#### From St. Catharines

Take the QEW to the Centennial Parkway/Red Hill Valley Parkway exit. Then follow the sign for the Red Hill Valley Parkway exit. The parkway becomes the Lincoln Alexander Parkway. Exit onto Upper Gage. Turn right on Upper Gage and follow until you reach Concession Street. Turn left onto Concession Street. The JCC is on the right side of the street, several blocks up.

### From Cambridge

Take Hwy #52 to Hwy #403. Take the Lincoln Alexander Parkway (LINC) exit and follow the LINC to Upper Wentworth Street. Exit the LINC and travel north on Upper Wentworth. At Concession Street turn right. Continue for 3 blocks. The JCC is on the left side of the street.

#### From Brantford

Take Hwy #403. Take the Lincoln Alexander Parkway (LINC) exit east and follow the LINC to Upper Wentworth Street. Exit the LINC and travel north on Upper Wentworth. At Concession Street turn right. Continue for 3 blocks. The JCC is on the left side of the street.

#### **From Toronto**

Take QEW to Hwy 403 -- then as below

## From Guelph

Take Hwy 6 to Hwy 403 west -- then as below

Exit from Hwy #403. Take the Lincoln Alexander Parkway (LINC) exit east and follow the LINC to Upper Wentworth Street. Exit the LINC and travel north on Upper Wentworth. At Concession Street turn right. Continue for 3 blocks. The JCC is on the left side of the street.

Important:

The Juravinski Hospital and Cancer Centre has 2 entrances.
The Cancer Centre is Entrance J at 699 Concession St. and the Hospital is Entrance A at 711 Concession St.

2. Juravinski Innovation Tower (Charlton St.) and Juravinski Centre for Integrated Healthcare (West 5") are part of St. Joseph's Healthcare and <u>not</u> related to the **Juravinski Hospital and Cancer Centre**.