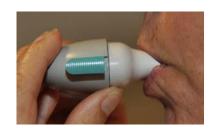

## How to use the Spiriva Handihaler

- 1. Hold Handihaler in one hand, and open the gray lid and white mouthpiece.
  - Lid-

Button -

2. Carefully open the foil packaging containing capsules.

- 3. Place one capsule (green) in the compartment below the while mouthpiece.
- 4. Close the mouthpiece. Puncture capsule by pushing the green button.

Mouthpiece

- 5. Hold the handihaler upright with mouthpiece towards you.
- 6. Exhale or blow out a deep breath away from the handihaler.
- 7. Place the mouthpiece gently between your teeth.
- 8. Close your lips and breathe in hard and deeply through your mouth (not through nose). You may be able to hear the capsule rattling around inside the compartment.
- 9. Remove and hold breath for 10 seconds (or as long as comfortable).