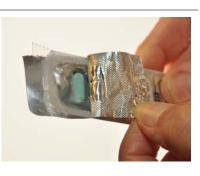

## How to use the Spiriva Handihaler

- 1. Hold Handihaler in one hand, and open the gray lid and white mouthpiece.
  - Lid-

Button -

2. Carefully open the foil packaging containing capsules.

- 3. Place one capsule (green) in the compartment below the while mouthpiece.
- 4. Close the mouthpiece. Puncture capsule by pushing the green button.