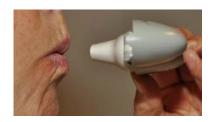

Mouthpiece

- 5. Hold the handihaler upright with mouthpiece towards you.
- 6. Exhale or blow out a deep breath away from the handihaler.
- 7. Place the mouthpiece gently between your teeth.
- 8. Close your lips and breathe in hard and deeply through your mouth (not through nose). You may be able to hear the capsule rattling around inside the compartment.
- 9. Remove and hold breath for 10 seconds (or as long as comfortable).

Breathe out (fully exhale).

Then do step 8 and 9 again!

We recommend that you do this twice so you get all of the medication.

**10.** Open compartment and throw capsule away.

**11.** Close dust cap.