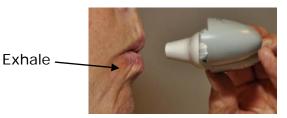

Mouthpiece

- 5. Hold the handihaler upright with mouthpiece towards you.
- 6. Exhale or blow out a deep breath away from the handihaler.
- 7. Place the mouthpiece gently between your teeth.
- 8. Close your lips and breathe in hard and deeply through your mouth (not through nose). You may be able to hear the capsule rattling around inside the compartment.
- 9. Remove and hold breath for 10 seconds (or as long as comfortable).