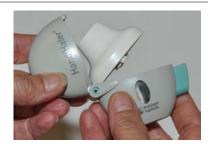

## How to use the Spiriva Handihaler

- 1. Hold Handihaler in one hand, and open the gray lid and white mouthpiece.
  - Lid-

Button -

2. Carefully open the foil packaging containing capsules.

- 3. Place one capsule (green) in the compartment below the while mouthpiece.
- 4. Close the mouthpiece. Puncture capsule by pushing the green button.