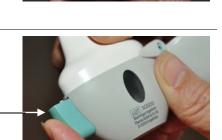

## How to use the Spiriva Handihaler

- 1. Hold Handihaler in one hand, and open the gray lid and white mouthpiece.
  - Lid-

Button -

2. Carefully open the foil packaging containing capsules.

- 3. Place one capsule (green) in the compartment below the while mouthpiece.
- 4. Close the mouthpiece. Puncture capsule by pushing the green button.

Mouthpiece

- 5. Hold the handihaler upright with mouthpiece towards you.
- 6. Exhale or blow out a deep breath away from the handihaler.
- 7. Place the mouthpiece gently between your teeth.
- 8. Close your lips and breathe in hard and deeply through your mouth (not through nose). You may be able to hear the capsule rattling around inside the compartment.
- 9. Remove and hold breath for 10 seconds (or as long as comfortable).