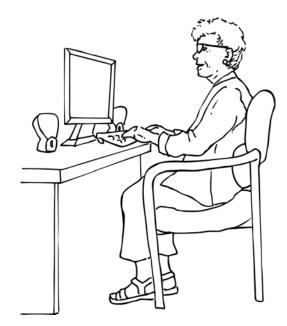

o not bend over when vacuuming, sweeping or raking





## **Use long handled reachers**





# Put stuff on lower shelves so you do not have to stand on your tiptoes





#### Squat when picking up items





# Use the golfer's reach putting things into a car trunk or washer



#### Change how you stand when doing chores



#### Use a cart or carry things with 2 hands





## Sit while cooking



## Do not twist while sitting



#### Getting in and out of bed

Rollover onto yours side (like a log) facing the edge of the bed.



Pull your knees up toward you slightly.



Bring your upper arm over your body and then push up with the elbow of the underside arm.



Sit up and rest before getting out of bed.



# Getting in and out of a car





## Sitting at a computer



Do not hunch over!



Sit straight up!

#### **Resting and sleeping**

Best to sleep on your back. Use pillows if you sleep on your side.



#### **Equipment**

#### Use equipment that helps with not bending over

Long handled reacher



Long handled shoe horn



Sockaid



#### Use a walker with a basket



#### Bathing and showering – use a bench

Step 1



Step 2



Step 3



| <br>Moving and doing things safely to keep pressure off your spine |  |  |            |                      |
|--------------------------------------------------------------------|--|--|------------|----------------------|
|                                                                    |  |  |            |                      |
|                                                                    |  |  |            |