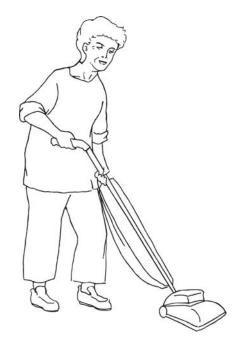

# Moving and doing things safely to keep pressure off your spine

Osteoporosis is when your bones become thinner and weaker. Sometimes the bones in the spine become so weak that even simple actions such as coughing, twisting or lifting can cause a compression fracture. A compression fracture of the spine can cause the bone to collapse in height and can be painful.

This booklet shows you how to change the way you do things to decrease the pressure on your spine.



## **Dressing – do not bend over**





# Cleaning – do not bend





# Do not bend over when vacuuming, sweeping or raking





## **Use long handled reachers**





# Put stuff on lower shelves so you do not have to stand on your tiptoes





#### Squat when picking up items





# Use the golfer's reach putting things into a car trunk or washer



#### Change how you stand when doing chores



#### Use a cart or carry things with 2 hands





## Sit while cooking



## Do not twist while sitting



#### Getting in and out of bed

Rollover onto yours side (like a log) facing the edge of the bed.



Pull your knees up toward you slightly.



Bring your upper arm over your body and then push up with the elbow of the underside arm.



Sit up and rest before getting out of bed.



# Getting in and out of a car





## Sitting at a computer



Do not hunch over!



Sit straight up!

#### **Resting and sleeping**

Bes