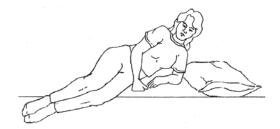

#### Getting in and out of bed

Rollover onto yours side (like a log) facing the edge of the bed.

Pull your knees up toward you slightly.

Bring your upper arm over your body and then push up with the elbow of the underside arm.