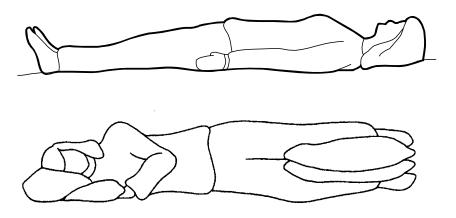

#### **Resting and sleeping**

Best to sleep on your back. Use pillows if you sleep on your side.