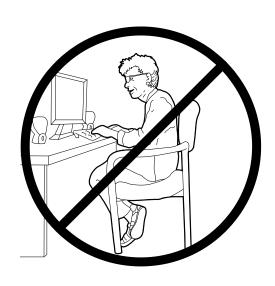

– do not bend





# Do not bend over when vacuuming, sweeping or raking





## **Use long handled reachers**





# Put stuff on lower shelves so you do not have to stand on your tiptoes





#### Squat when picking up items





# Use the golfer's reach putting things into a car trunk or washer



#### Change how you stand when doing chores



#### Use a cart or carry things with 2 hands





## Sit while cooking



## Do not twist while sitting



#### Getting in and out of bed

Rollover onto yours side (like a log) facing the edge of the bed.



Pull your knees up toward you slightly.



Bring your upper arm over your body and then push up with the elbow of the underside arm.



Sit up and rest before getting out of bed.



# Getting in and out of a car





## Sitting at a computer



Do not hunch over!



Sit straight up!

#### **Resting and sleeping**

Best to sleep on your back. Use pillows if you sleep on your side.



#### **Equipment**

#### Use equipment that helps with not bending over

Long handled reacher



Long handled shoe horn



Sockaid



#### Use a walker with a basket



#### Bathing and showering – use a bench

Step 1



Step 2



Step 3



| <br>Moving and doing things safely to keep pressure off your spine |  |  |            |                      |
|--------------------------------------------------------------------|--|--|------------|----------------------|
|                                                                    |  |  |            |                      |
|                                                                    |  |  |