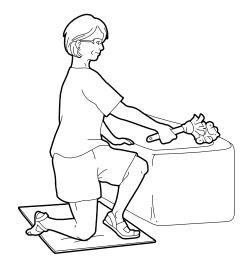

# Moving and doing things safely to keep pressure off your spine

Osteoporosis is when your bones become thinner and weaker. Sometimes the bones in the spine become so weak that even simple actions such as coughing, twisting or lifting can cause a compression fracture. A compression fracture of the spine can cause the bone to collapse in height and can be painful.

This booklet shows you how to change the way you do things to decrease the pressure on your spine.



## **Dressing – do not bend over**





# Cleaning – do not bend





# Do not bend over when vacuuming, sweeping or raking





## **Use long handled reachers**





# Put stuff on lower shelves so you do not have to stand on your tiptoes





#### Squat when picking up items





# Use the golfer's reach putting things into a car trunk or washer



#### Change how you stand when doing chores



#### Use a cart or carry things with 2 hands





## Sit while cooking



## Do not twist while sitting



#### Getting in and out of bed

Rollover onto yours side (like a log) facing the edge of the bed.



Pull your knees up toward you slightly.



Bring your upper arm over your body and then push up with the elbow of the underside arm.



Sit up and rest before getting out of bed.



# Getting in and out of a car





## Sitting at a computer



Do not hunch ov