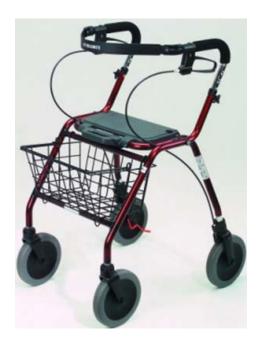

nge how you stand when doing chores



#### Use a cart or carry things with 2 hands





## Sit while cooking



## Do not twist while sitting



#### Getting in and out of bed

Rollover onto yours side (like a log) facing the edge of the bed.



Pull your knees up toward you slightly.



Bring your upper arm over your body and then push up with the elbow of the underside arm.



Sit up and rest before getting out of bed.



# Getting in and out of a car





## Sitting at a computer



Do not hunch over!



Sit straight up!

#### **Resting and sleeping**

Best to sleep on your back. Use pillows if you sleep on your side.



#### **Equipment**

#### Use equipment that helps with not bending over

Long handled reacher



Long handled shoe horn



Sockaid



#### Use a walker with a basket



#### Bathing and showering – use a bench

Step 1



Step 2



Step 3



| <br>Moving and doing things safely to keep pressure off your spine |  |  |            |                      |
|--------------------------------------------------------------------|--|--|------------|----------------------|
|                                                                    |  |  |            |                      |
|                                                                    |  |  |            |                      |
|                                                                    |  |  |            |                      |
|                                                                    |  |  |            |                      |
|