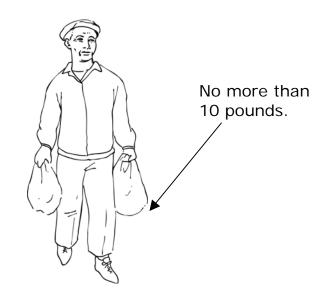

eaker. Sometimes the bones in the spine become so weak that even simple actions such as coughing, twisting or lifting can cause a compression fracture. A compression fracture of the spine can cause the bone to collapse in height and can be painful.

This booklet shows you how to change the way you do things to decrease the pressure on your spine.



## **Dressing – do not bend over**





# Cleaning – do not bend





# Do not bend over when vacuuming, sweeping or raking





## **Use long handled reachers**





# Put stuff on lower shelves so you do not have to stand on your tiptoes





#### Squat when picking up items





# Use the golfer's reach putting things into a car trunk or washer



#### Change how you stand when doing chores



#### Use a cart or carry things with 2 hands





## Sit while cooking



## Do not twist while sitting



#### Getting in and out of bed

Rollover onto yours side (like a log) facing the edge of the bed.



Pull your knees up toward you slightly.



Bring your upper arm over your body and then push up with the elbow of the underside arm.



Sit up and rest before getting out of bed.



# Getting in and out of a car





## Sitting at a computer



Do not hunch over!



Sit straight up!

#### **Resting and sleeping**

Best to sleep on your back. Use pillows if you sleep on your side.



#### **Equipment**

#### Use equipment that helps with not bending over

Long handled reacher



Long handled shoe horn



Sockaid



#### Use a walker with a basket



#### Bathing and showering – use a bench

Step 1



Step 2



Step 3



| <br>Moving