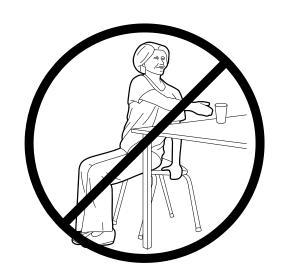

at even simple actions such as coughing, twisting or lifting can cause a compression fracture. A compression fracture of the spine can cause the bone to collapse in height and can be painful.

This booklet shows you how to change the way you do things to decrease the pressure on your spine.



## **Dressing – do not bend over**





# Cleaning – do not bend





# Do not bend over when vacuuming, sweeping or raking





## **Use long handled reachers**





# Put stuff on lower shelves so you do not have to stand on your tiptoes





#### Squat when picking up items





# Use the golfer's reach putting things into a car trunk or washer



#### Change how you stand when doing chores



#### Use a cart or carry things with 2 hands





## Sit while cooking



## Do not twist while sitting



#### Getting in and out of bed

Rollover onto yours side (like a log) facing the edge of the bed.



Pull your knees up toward you slightly.



Bring your upper arm over your body and then push up with the elbow of the underside arm.



Sit up and rest before getting out of bed.



# Getting in and out of a car





## Sitting at a computer



Do not hunch over!



Sit straight up!

#### **Resting and sleeping**

Best to sleep on your back. Use pillows if you sleep on your side.



#### **Equipment**

#### Use equipment that helps with not bending over

Long handled reacher



Long handled shoe horn



Sockaid



#### Use a walker with a basket



#### Bathing and showering – use a bench

Step 1



Step 2



Step 3



| <br>Moving and doing things safely to keep pressure off your spine |