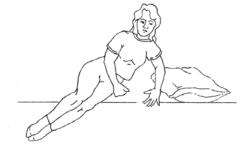

#### Getting in and out of bed

Rollover onto yours side (like a log) facing the edge of the bed.

Pull your knees up toward you slightly.

Bring your upper arm over your body and then push up with the elbow of the underside arm.