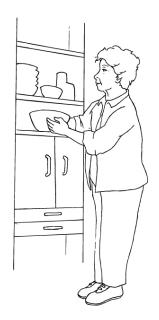

# Moving and doing things safely to keep pressure off your spine

Osteoporosis is when your bones become thinner and weaker. Sometimes the bones in the spine become so weak that even simple actions such as coughing, twisting or lifting can cause a compression fracture. A compression fracture of the spine can cause the bone to collapse in height and can be painful.

This booklet shows you how to change the way you do things to decrease the pressure on your spine.



## **Dressing – do not bend over**





# Cleaning – do not bend





# Do not bend over when vacuuming, sweeping or raking





## **Use long handled reachers**





# Put stuff on lower shelves so you do not have to stand on your tiptoes





#### Squat when picking up items





# Use the golfer's reach putting things into a car trunk or washer



#### Change how you stand when doing chores



#### Use a cart or carry things with 2 hands





## Sit while cooking



## Do not twist while sitting



#### Getting in and out of bed

Rollover onto yours side (like a log) facing the edge of the bed.



Pull your knees up toward you slightly.



Bring your upper arm over your body and then push up with the elbow of the underside arm.



Sit up and rest before getting out of bed.



# Getting in and out of a car





## Sitting at a computer



Do not hunch over!



Sit straight up!

#### **Resting and sleeping**

Best to sleep on your back. Use pillows if you sleep on your side.



#### **Equipment**

#### Use equipment that helps