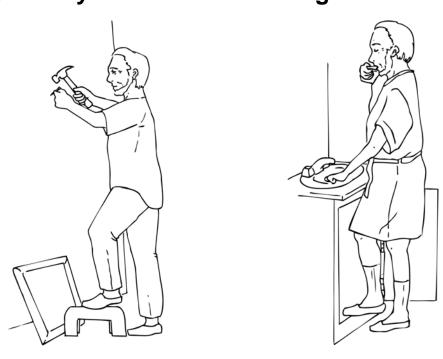

teoporosis is when your bones become thinner and weaker. Sometimes the bones in the spine become so weak that even simple actions such as coughing, twisting or lifting can cause a compression fracture. A compression fracture of the spine can cause the bone to collapse in height and can be painful.

This booklet shows you how to change the way you do things to decrease the pressure on your spine.



## **Dressing – do not bend over**





# Cleaning – do not bend





# Do not bend over when vacuuming, sweeping or raking





## **Use long handled reachers**





# Put stuff on lower shelves so you do not have to stand on your tiptoes





#### Squat when picking up items





# Use the golfer's reach putting things into a car trunk or washer



#### Change how you stand when doing chores



#### Use a cart or carry things with 2 hands





## Sit while cooking



## Do not twist while sitting



#### Getting in and out of bed

Rollover onto yours side (like a log) facing the edge of the bed.



Pull your knees up toward you slightly.



Bring your upper arm over your body and then push up with the elbow of the underside arm.



Sit up and rest before getting out of bed.



# Getting in and out of a car





## Sitting at a computer



Do not hunch over!



Sit straight up!

#### **Resting and sleeping**

Best to sleep on your back. Use pillows if you sleep on your side.



#### **Equipment**

#### Use equipment that helps with not bending over

Long handled reacher



Long handled shoe horn



Sockaid



#### Use a walker with a basket



#### Bathing and showering – use a