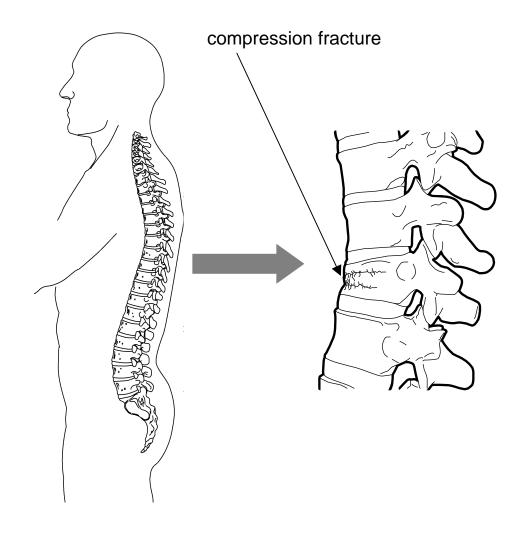

# Moving and doing things safely to keep pressure off your spine

Osteoporosis is when your bones become thinner and weaker. Sometimes the bones in the spine become so weak that even simple actions such as coughing, twisting or lifting can cause a compression fracture. A compression fracture of the spine can cause the bone to collapse in height and can be painful.