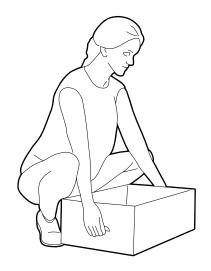

# Moving and doing things safely to keep pressure off your spine

Osteoporosis is when your bones become thinner and weaker. Sometimes the bones in the spine become so weak that even simple actions such as coughing, twisting or lifting can cause a compression fracture. A compression fracture of the spine can cause the bone to collapse in height and can be painful.

This booklet shows you how to change the way you do things to decrease the pressure on your spine.



## **Dressing – do not bend over**





# Cleaning – do not bend





# Do not bend over when vacuuming, sweeping or raking





## **Use long handled reachers**





# Put stuff on lower shelves so you do not have to stand on your tiptoes





#### Squat when picking up items





# Use the golfer's reach putting things into a car trunk or washer



#### Change how you stand when doing chores



#### Use a cart or carry things with 2 hands





## Sit while cooking



## Do not twist while sitting



#### Getting in and out of bed

Rollover onto yours side (like a log) facing the edge of the bed.



Pull your knees up toward you slightly.



Bring your upper arm over your body and then push up with the elbow of the underside arm.



Sit up and rest before getting out of bed.



# Getting in and out of a car





## Sitting at a computer



Do not hunch over!



Sit straight up!

#### **Resting and sleeping**

Best to sleep on your back. Use pillows if you sleep on your side.



#### **Equipment**

#### Use equipment that helps with not bending over

Long handled r