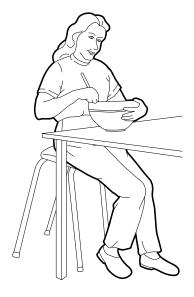

es in the spine become so weak that even simple actions such as coughing, twisting or lifting can cause a compression fracture. A compression fracture of the spine can cause the bone to collapse in height and can be painful.

This booklet shows you how to change the way you do things to decrease the pressure on your spine.



## **Dressing – do not bend over**





# Cleaning – do not bend





# Do not bend over when vacuuming, sweeping or raking





## **Use long handled reachers**





# Put stuff on lower shelves so you do not have to stand on your tiptoes





#### Squat when picking up items





# Use the golfer's reach putting things into a car trunk or washer



#### Change how you stand when doing chores



#### Use a cart or carry things with 2 hands





## Sit while cooking



## Do not twist while sitting



#### Getting in and out of bed

Rollover onto yours side (like a log) facing the edge of the bed.



Pull your knees up toward you slightly.



Bring your upper arm over your body and then push up with the elbow of the underside arm.



Sit up and rest before getting out of bed.



# Getting in and out of a car





## Sitting at a computer



Do not hunch over!



Sit straight up!

#### **Resting and sleeping**

Best to sleep on your back. Use pillows if you sleep on your side.



#### **Equipment**

#### Use equipment that helps with not bending over

Long handled reacher



Long handled shoe horn



Sockaid



#### Use a walker with a basket



#### Bathing and showering – use a bench

Step 1



Step 2



Step 3



| <br>Moving and doing things safely