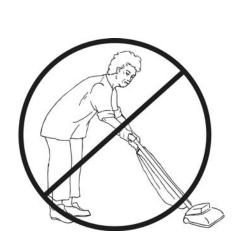

# Moving and doing things safely to keep pressure off your spine

Osteoporosis is when your bones become thinner and weaker. Sometimes the bones in the spine become so weak that even simple actions such as coughing, twisting or lifting can cause a compression fracture. A compression fracture of the spine can cause the bone to collapse in height and can be painful.

This booklet shows you how to change the way you do things to decrease the pressure on your spine.



## **Dressing – do not bend over**





# Cleaning – do not bend





# Do not bend over when vacuuming, sweeping or raking





## **Use long handled reachers**





# Put stuff on lower shelves so you do not have to stand on your tiptoes





#### Squat when picking up items





# Use the golfer's reach putting things into a car trunk or washer



#### Change how you stand when doing chores



#### Use a cart or carry things with 2 hands





## Sit while cooking



## Do not twist while sitting



#### Getting in and out of bed

Rollover onto yours side (like a log) facing the edge of the bed.



Pull your knees up toward you slightly.



Bring your upper arm over your body and then push up with the elbow of the underside arm.



Sit up and rest before getting out of bed.



# Getting in and out of a car





## Sitting at a computer



Do not hunch over!



Sit straight up!

#### **Resting and sleeping**

B