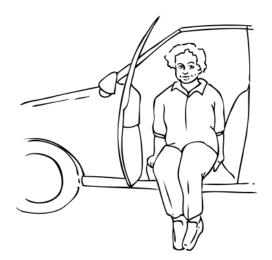

bend over**





# Cleaning – do not bend





# Do not bend over when vacuuming, sweeping or raking





## **Use long handled reachers**





# Put stuff on lower shelves so you do not have to stand on your tiptoes





#### Squat when picking up items





# Use the golfer's reach putting things into a car trunk or washer



#### Change how you stand when doing chores



#### Use a cart or carry things with 2 hands





## Sit while cooking



## Do not twist while sitting



#### Getting in and out of bed

Rollover onto yours side (like a log) facing the edge of the bed.



Pull your knees up toward you slightly.



Bring your upper arm over your body and then push up with the elbow of the underside arm.



Sit up and rest before getting out of bed.



# Getting in and out of a car





## Sitting at a computer



Do not hunch over!



Sit straight up!

#### **Resting and sleeping**

Best to sleep on your back. Use pillows if you sleep on your side.



#### **Equipment**

#### Use equipment that helps with not bending over

Long handled reacher



Long handled shoe horn



Sockaid



#### Use a walker with a basket



#### Bathing and showering – use a bench

Step 1



Step 2



Step 3



| <br>Moving and doing things safely to keep pressure off your spine |  |  |            |                      |
|--------------------------------------------------------------------|--|--|------------|----------------------|
|                                                                    |  |  |            |                      |
|