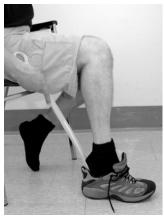

things into a car trunk or washer



#### Change how you stand when doing chores



#### Use a cart or carry things with 2 hands





## Sit while cooking



## Do not twist while sitting



#### Getting in and out of bed

Rollover onto yours side (like a log) facing the edge of the bed.



Pull your knees up toward you slightly.



Bring your upper arm over your body and then push up with the elbow of the underside arm.



Sit up and rest before getting out of bed.



# Getting in and out of a car





## Sitting at a computer



Do not hunch over!



Sit straight up!

#### **Resting and sleeping**

Best to sleep on your back. Use pillows if you sleep on your side.



#### **Equipment**

#### Use equipment that helps with not bending over

Long handled reacher



Long handled shoe horn



Sockaid



#### Use a walker with a basket



#### Bathing and showering – use a bench

Step 1



Step 2



Step 3



| <br>Moving and doing things safely to keep pressure off your spine |  |  |            |                      |
|--------------------------------------------------------------------|--|--|------------|----------------------|
|                                                                    |  |  |            |                      |
|                                                                    |  |  |            |                      |
|                                                                    |  |  |            |                      |
|                                                                    |  |  |            |                      |
|