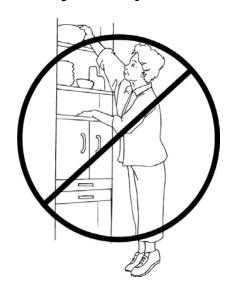

# Moving and doing things safely to keep pressure off your spine

Osteoporosis is when your bones become thinner and weaker. Sometimes the bones in the spine become so weak that even simple actions such as coughing, twisting or lifting can cause a compression fracture. A compression fracture of the spine can cause the bone to collapse in height and can be painful.

This booklet shows you how to change the way you do things to decrease the pressure on your spine.



## **Dressing – do not bend over**





# Cleaning – do not bend





# Do not bend over when vacuuming, sweeping or raking





## **Use long handled reachers**





# Put stuff on lower shelves so you do not have to stand on your tiptoes





#### Squat when picking up items





# Use the golfer's reach putting things into a car trunk or washer



#### Change how you stand when doing chores



#### Use a cart or carry things with 2 hands





## Sit while cooking



## Do not twist while sitting



#### Getting in and out of bed

Rollover onto yours side (like a log) facing the edge of the bed.



Pull your knees up toward you slightly.



Bring your upper arm over your body and then push up with the elbow of the underside arm.



Sit up and rest before getting out of bed.



# Getting in and out of a car





## Sitting at a computer



Do not hunch over!



Sit straight up!

#### **Resting and sleeping**

Best to sleep on your back. Use pillows if you sleep on your side.



#### **Equipment**

#### Use equipment that hel