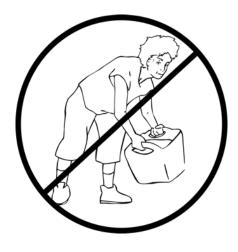

# Moving and doing things safely to keep pressure off your spine

Osteoporosis is when your bones become thinner and weaker. Sometimes the bones in the spine become so weak that even simple actions such as coughing, twisting or lifting can cause a compression fracture. A compression fracture of the spine can cause the bone to collapse in height and can be painful.

This booklet shows you how to change the way you do things to decrease the pressure on your spine.



## **Dressing – do not bend over**





# Cleaning – do not bend





# Do not bend over when vacuuming, sweeping or raking





## **Use long handled reachers**





# Put stuff on lower shelves so you do not have to stand on your tiptoes





#### Squat when picking up items





# Use the golfer's reach putting things into a car trunk or washer



#### Change how you stand when doing chores



#### Use a cart or carry things with 2 hands





## Sit while cooking



## Do not twist while sitting



#### Getting in and out of bed

Rollover onto yours side (like a log) facing the edge of the bed.



Pull your knees up toward you slightly.



Bring your upper arm over your body and then push up with the elbow of the underside arm.



Sit up and rest before getting out of bed.



# Getting in and out of a car





## Sitting at a computer



Do not hunch over!



Sit straight up!

#### **Resting and sleeping**

Best to sleep on your back. Use pillows if you sleep on your side.



#### **Equipment**

#### Use equipment that helps with not bending over

Long handled