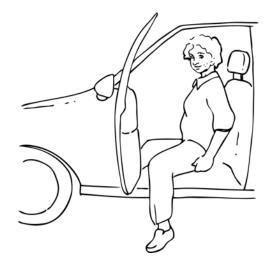

t bend over**





# Cleaning – do not bend





# Do not bend over when vacuuming, sweeping or raking





## **Use long handled reachers**





# Put stuff on lower shelves so you do not have to stand on your tiptoes





#### Squat when picking up items





# Use the golfer's reach putting things into a car trunk or washer



#### Change how you stand when doing chores



#### Use a cart or carry things with 2 hands





## Sit while cooking



## Do not twist while sitting



#### Getting in and out of bed

Rollover onto yours side (like a log) facing the edge of the bed.



Pull your knees up toward you slightly.



Bring your upper arm over your body and then push up with the elbow of the underside arm.



Sit up and rest before getting out of bed.



# Getting in and out of a car





## Sitting at a computer



Do not hunch over!



Sit straight up!

#### **Resting and sleeping**

Best to sleep on your back. Use pillows if you sleep on your side.



#### **Equipment**

#### Use equipment that helps with not bending over

Long handled reacher



Long handled shoe horn



Sockaid



#### Use a walker with a basket



#### Bathing and showering – use a bench

Step 1



Step 2



Step 3



| <br>Moving and doing things safely to keep pressure off your spine |  |  |            |                      |
|--------------------------------------------------------------------|--|--|------------|----------------------|
|                                                                    |  |  |            |                      |
|