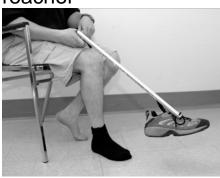

the golfer's reach putting things into a car trunk or washer



#### Change how you stand when doing chores



#### Use a cart or carry things with 2 hands





## Sit while cooking



## Do not twist while sitting



#### Getting in and out of bed

Rollover onto yours side (like a log) facing the edge of the bed.



Pull your knees up toward you slightly.



Bring your upper arm over your body and then push up with the elbow of the underside arm.



Sit up and rest before getting out of bed.



# Getting in and out of a car





## Sitting at a computer



Do not hunch over!



Sit straight up!

#### **Resting and sleeping**

Best to sleep on your back. Use pillows if you sleep on your side.



#### **Equipment**

#### Use equipment that helps with not bending over

Long handled reacher



Long handled shoe horn



Sockaid



#### Use a walker with a basket



#### Bathing and showering – use a bench

Step 1



Step 2



Step 3



| <br>Moving and doing things safely to keep pressure off your spine |  |  |            |                      |
|--------------------------------------------------------------------|--|--|------------|----------------------|
|                                                                    |  |  |            |                      |
|                                                                    |  |  |            |                      |
|                                                                    |  |  |            |                      |
|                                                                    |  |  |            |