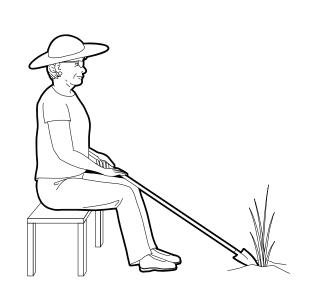

# Moving and doing things safely to keep pressure off your spine

Osteoporosis is when your bones become thinner and weaker. Sometimes the bones in the spine become so weak that even simple actions such as coughing, twisting or lifting can cause a compression fracture. A compression fracture of the spine can cause the bone to collapse in height and can be painful.

This booklet shows you how to change the way you do things to decrease the pressure on your spine.



## **Dressing – do not bend over**





# Cleaning – do not bend





# Do not bend over when vacuuming, sweeping or raking





## **Use long handled reachers**





# Put stuff on lower shelves so you do not have to stand on your tiptoes





#### Squat when picking up items





# Use the golfer's reach putting things into a car trunk or washer



#### Change how you stand when doing chores



#### Use a cart or carry things with 2 hands





## Sit while cooking



## Do not twist while sitting



#### Getting in and out of bed

Rollover onto yours side (like a log) facing the edge of the bed.



Pull your knees up toward you slightly.



Bring your upper arm over your body and then push up with the elbow of the underside arm.



Sit up and rest before getting out of bed.



# Getting in and out of a car





## Sitting at a computer



Do not hunch over!



Sit straight up!

#### **Resting and sleeping**

Best to sleep on your back. Use pillows i