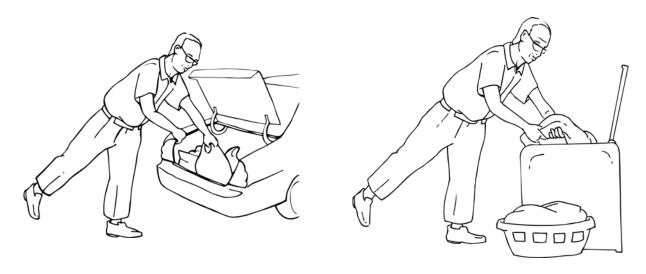

ings safely to keep pressure off your spine

Osteoporosis is when your bones become thinner and weaker. Sometimes the bones in the spine become so weak that even simple actions such as coughing, twisting or lifting can cause a compression fracture. A compression fracture of the spine can cause the bone to collapse in height and can be painful.

This booklet shows you how to change the way you do things to decrease the pressure on your spine.



## **Dressing – do not bend over**





# Cleaning – do not bend





# Do not bend over when vacuuming, sweeping or raking





## **Use long handled reachers**





# Put stuff on lower shelves so you do not have to stand on your tiptoes





#### Squat when picking up items





# Use the golfer's reach putting things into a car trunk or washer



#### Change how you stand when doing chores



#### Use a cart or carry things with 2 hands





## Sit while cooking



## Do not twist while sitting



#### Getting in and out of bed

Rollover onto yours side (like a log) facing the edge of the bed.



Pull your knees up toward you slightly.



Bring your upper arm over your body and then push up with the elbow of the underside arm.



Sit up and rest before getting out of bed.



# Getting in and out of a car





## Sitting at a computer



Do not hunch over!



Sit straight up!

#### **Resting and sleeping**

Best to sleep on your back. Use pillows if you sleep on your side.



#### **Equipment**

#### Use equipment that helps with not bending over

Long handled reacher



Long handled shoe horn



Sockaid



#### Use a walker with