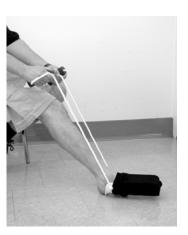

#### Use equipment that helps with not bending over

Long handled reacher

Long handled shoe horn

Sockaid