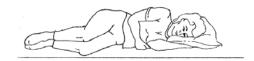

#### **Resting and sleeping**

Best to sleep on your back. Use pillows if you sleep on your side.