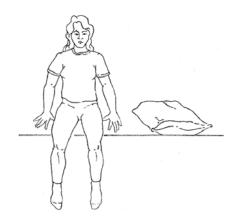

#### Getting in and out of bed

Rollover onto yours side (like a log) facing the edge of the bed.

Pull your knees up toward you slightly.

Bring your upper arm over your body and then push up with the elbow of the underside arm.

Sit up and rest before getting out of bed.