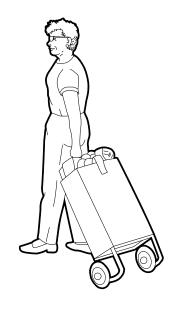

weaker. Sometimes the bones in the spine become so weak that even simple actions such as coughing, twisting or lifting can cause a compression fracture. A compression fracture of the spine can cause the bone to collapse in height and can be painful.

This booklet shows you how to change the way you do things to decrease the pressure on your spine.



## **Dressing – do not bend over**





# Cleaning – do not bend





# Do not bend over when vacuuming, sweeping or raking





## **Use long handled reachers**





# Put stuff on lower shelves so you do not have to stand on your tiptoes





#### Squat when picking up items





# Use the golfer's reach putting things into a car trunk or washer



#### Change how you stand when doing chores



#### Use a cart or carry things with 2 hands





## Sit while cooking



## Do not twist while sitting



#### Getting in and out of bed

Rollover onto yours side (like a log) facing the edge of the bed.



Pull your knees up toward you slightly.



Bring your upper arm over your body and then push up with the elbow of the underside arm.



Sit up and rest before getting out of bed.



# Getting in and out of a car





## Sitting at a computer



Do not hunch over!



Sit straight up!

#### **Resting and sleeping**

Best to sleep on your back. Use pillows if you sleep on your side.



#### **Equipment**

#### Use equipment that helps with not bending over

Long handled reacher



Long handled shoe horn



Sockaid



#### Use a walker with a basket



#### Bathing and showering – use a bench

Step 1



Step 2



Step 3



| <br>Movin