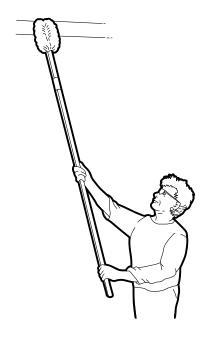

# Moving and doing things safely to keep pressure off your spine

Osteoporosis is when your bones become thinner and weaker. Sometimes the bones in the spine become so weak that even simple actions such as coughing, twisting or lifting can cause a compression fracture. A compression fracture of the spine can cause the bone to collapse in height and can be painful.

This booklet shows you how to change the way you do things to decrease the pressure on your spine.



## **Dressing – do not bend over**





# Cleaning – do not bend





# Do not bend over when vacuuming, sweeping or raking





## **Use long handled reachers**





# Put stuff on lower shelves so you do not have to stand on your tiptoes





#### Squat when picking up items





# Use the golfer's reach putting things into a car trunk or washer



#### Change how you stand when doing chores



#### Use a cart or carry things with 2 hands





## Sit while cooking



## Do not twist while sitting



#### Getting in and out of bed

Rollover onto yours side (like a log) facing the edge of the bed.



Pull your knees up toward you slightly.



Bring your upper arm over your body and then push up with the elbow of the underside arm.



Sit up and rest before getting out of bed.



# Getting in and out of a car





## Sitting at a computer



Do not hunch over!



Sit straight up!

#### **Resting and sleeping**

Best to sleep on your back. Use pillows