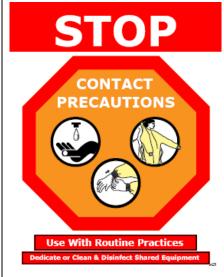

# Contact Precautions

Contact Precautions are used when your child has germs that can be spread by contact or touch.

Touch can be direct or indirect.

### To protect yourself and others:

- ✓ Wash your hands before and after caring for your child.
- ✓ Wear a gown when in direct contact with your child.
- ✓ Wear gloves when doing direct care for your child.
- ✓ When sharing a room with another patient, keep the curtain between the beds closed. This acts as a barrier between patients.