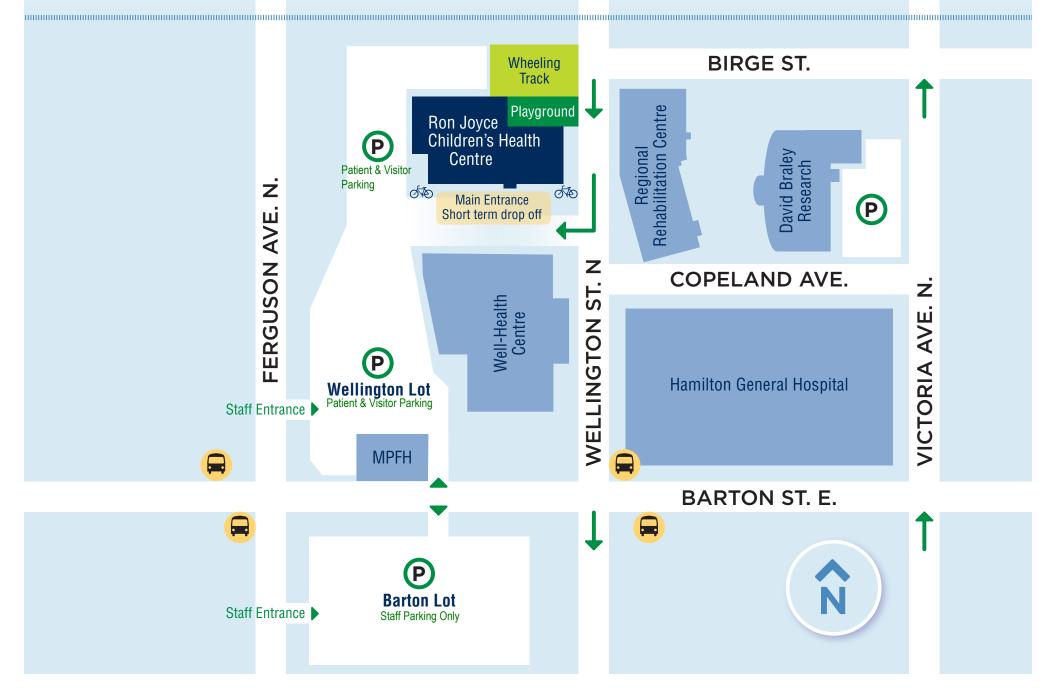

# **Driving Directions:**

#### From Toronto

- Take QEW to Highway 403 West (to Hamilton) and take the Main Street East exit.
- Continue on Main Street to Victoria Avenue, for about 2.8 kms.
- 3. Turn left on Victoria Avenue.
- 4. Continue on Victoria Avenue for about 1.3 kms and turn left at Birge Street.
- 5. Turn left onto Wellington Street.
- 6. The Ron Joyce Children's Health Centre is on the right.

### From Niagara Region

- Take the QEW towards Hamilton.
- 2. Take the Nikola Tesla Boulevard (formally Burlington Street East) exit (exit 90).
- 3. Continue on Nikola Tesla Blvd/Burlington Street East, for about 6.9 km.
- 4. Turn left onto Wellington Street North, for about 1 km.
- 5. The Ron Joyce Children's Health Centre is on the right.

#### From the Hamilton Mountain

- 1. Take the Clairmount Access straight onto Victoria Avenue.
- 2. Continue on Victoria Avenue, past Barton Street.
- 3. Turn left onto Birge Street.
- 4. Turn left onto Wellington Street.
- 5. The Ron Joyce Children's Health Centre is on the right.

## Visitor Parking (rates may change)

## Wellington Lot

- For short term drop off and pick up, of less than 20 minutes, enter off of Wellington Street. No cost.
- For long term parking, enter off of either Wellington Street or from the north side of Barton Street. Daily maximum \$20.00. Parking passes can be purchased for multiple exits/entries. Enquiry at check in or contact the parking office (905) 521-2100 ext. 44061

# Staff Parking

- Enter the Wellington Lot from Ferguson Avenue or Barton Street.
- Enter the Barton Lot from Ferguson Avenue or Barton Street.

## Parking Pay Station

- Remember to take your parking ticket with you. There is a parking pay station terminal located inside the main entrance of the Ron Joyce Children's Health Centre.
- You may also pay with a credit card at the gate when exiting.