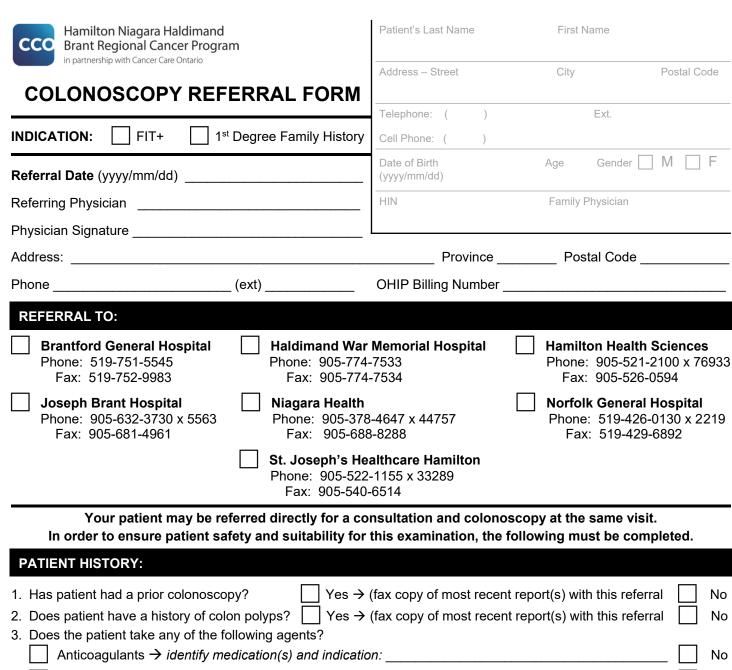

In order to ensure patient safety and suitability for this examination, the following must be completed.

| <ol> <li>Has patient had a prior colonoscopy?</li></ol>                                                        |         | No No |
|----------------------------------------------------------------------------------------------------------------|---------|-------|
| Anticoagulants → identify medication(s) and indication:                                                        |         | ☐ No  |
| Antiplatelets → identify medication(s) and indication:  4. Does patient have the following medical conditions? |         | ☐ No  |
| Coronary artery disease with unstable angina or a recent MI (within the past 12 months)?                       | Yes     | No    |
| Congestive heart failure?                                                                                      | Yes     | ☐ No  |
| Implanted cardiac pacemaker and / or defibrillator (ICD)?                                                      | Yes     | ☐ No  |
| Diabetes or insulin?                                                                                           | Yes     | ☐ No  |
| Chronic renal failure (eGFR less than 60 mL/min)?                                                              | Yes     | ☐ No  |
| Significant respiratory disease (COPD, sleep apnea, restrictive lung disease)?                                 | Yes     | ☐ No  |
| History of adverse reaction to sedation or anaesthesia?                                                        | Yes     | ☐ No  |
| Substance / alcohol use disorder and / or chronic high dose opioid or benzodiazepine utilization               | on? Yes | ☐ No  |

Please fax legibly completed referral form and accompanying documentation as identified above. **Incomplete referrals WILL NOT BE PROCESSED** 

Current Medication List

Current Allergy List

**Accompanying documentation** 

to fax with this referral:

FIT Results

Previous colonoscopy and pathology reports