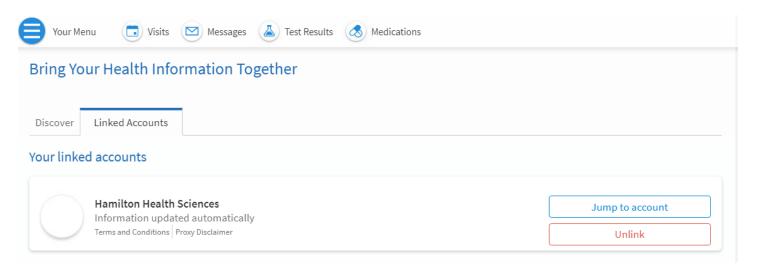

4. Under the **Discover** tab, search for the other organization you want to link your MyChart account with, in the **Discover Accounts to Link field**.

- 5. When you find the organization you are looking for, click on it to select it.
- 6. Click the **Link Account** button. This will redirect you to the login page of the MyChart Account you are trying to link to.
- 7. Enter your username and password for the MyChart Account you are linking to, to complete the setup.
- 8. Now, under the **Linked Accounts** section in the **Link My Accounts** activity, you will see the account you just linked, with the option to Jump to Account, or Unlink.

9. Toggle between your MyChart accounts as needed by clicking Jump to Account!