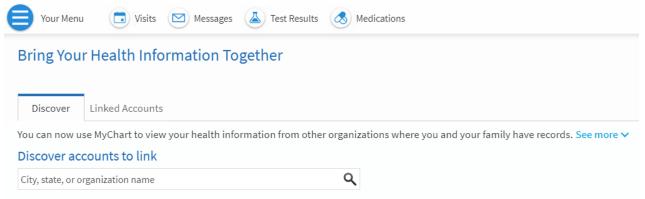

4. Under the **Discover** tab, search for the other organization you want to link your MyChart account with, in the **Discover Accounts to Link field**.

- 5. When you find the organization you are looking for, click on it to select it.
- 6. Click the **Link Account** button. This will redirect you to the login page of the MyChart Account you are trying to link to.
- 7. Enter your username and password for the MyChart Account you are linking to, to complete the setup.
- 8. Now, under the **Linked Accounts** section in the **Link My Accounts** activity, you will see the account you just linked, with the option to Jump to Account, or Unlink.