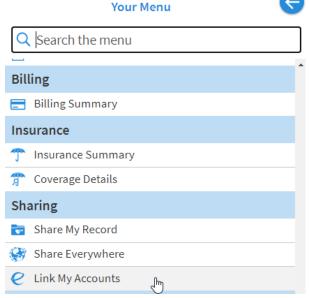

## To Link Accounts:

- 1. Log into your HHS MyChart Account on the website (<a href="https://mychart.hhsc.ca/mychartEpicPRD/">https://mychart.hhsc.ca/mychartEpicPRD/</a>), or on the mobile app.
- 2. Click on Your Menu to open the main menu
- 3. In the Sharing section of the menu, click on the Link My Accounts activity