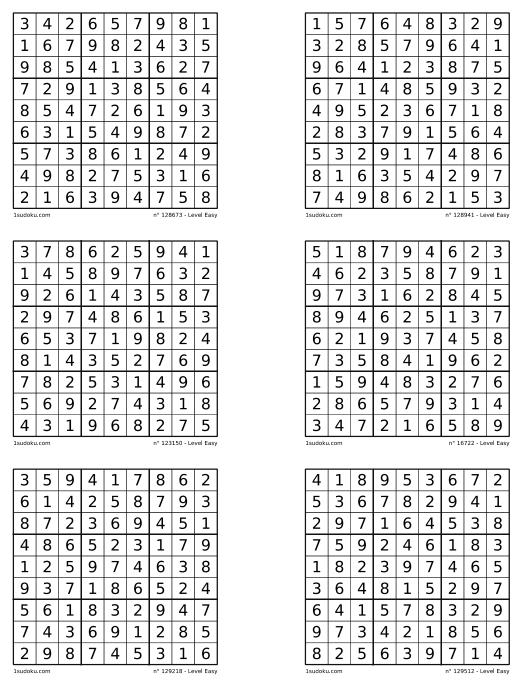

### 1\_sudoku.com

## Printing sudoku grids https://1sudoku.com/print-sudoku

|                                    |   | 2 | 6 | 5 |   | 9 |   |          |
|------------------------------------|---|---|---|---|---|---|---|----------|
|                                    |   | 7 |   |   |   | 4 | 3 | 5        |
|                                    | 8 |   | 4 |   |   |   |   |          |
| 7                                  |   | 9 | 1 |   |   |   | 6 |          |
| 8                                  |   | 4 | 7 |   | 6 | 1 |   | 3        |
|                                    | 3 |   |   |   | 9 | 8 |   | 2        |
|                                    |   |   |   |   | 1 |   | 4 |          |
| 4                                  | 9 | 8 |   |   |   | 3 |   |          |
|                                    |   | 6 |   | 9 | 4 | 7 |   |          |
| 1sudoku.com n° 128673 - Level Easy |   |   |   |   |   |   |   | vel Easy |

|         |      | 8 | 6 |   |   | 9      | 4        |          |
|---------|------|---|---|---|---|--------|----------|----------|
|         |      | 5 |   | 9 |   |        | 3        | 2        |
|         | 2    |   |   | 4 |   |        | 8        |          |
|         | 9    | 7 |   | 8 |   |        | 5        |          |
| 6       | 5    |   | 7 |   | 9 |        | 2        | 4        |
|         | 1    |   |   | 5 |   | 7      | 6        |          |
|         | 8    |   |   | 3 |   |        | 9        |          |
| 5       | 6    |   |   | 7 |   | 3      |          |          |
|         | 3    | 1 |   |   | 8 | 2      |          |          |
| 1sudoku | .com |   |   |   |   | n° 123 | 150 - Le | vel Easy |

|         |      |   | 4 | 1 |   | 8      | 6        |          |
|---------|------|---|---|---|---|--------|----------|----------|
|         |      | 4 | 2 |   |   |        |          |          |
|         | 7    | 2 |   | 6 | 9 |        |          | 1        |
|         |      |   |   | 2 |   | 1      | 7        | 9        |
| 1       |      | 5 | 9 |   | 4 | 6      |          | 8        |
| 9       | 3    | 7 |   | 8 |   |        |          |          |
| 5       |      |   | 8 | 3 |   | 9      | 4        |          |
|         |      |   |   |   | 1 | 2      |          |          |
|         | 9    | 8 |   | 4 | 5 |        |          |          |
| 1sudoku | .com |   |   |   |   | n° 129 | 218 - Le | vel Easy |

| 1 |   |   | 6 |   | 8 | 3 |   |   |
|---|---|---|---|---|---|---|---|---|
|   |   | 8 |   | 7 | 9 |   | 4 | 1 |
|   | 6 | 4 |   | 2 |   |   |   |   |
|   | 7 |   | 4 |   |   | 9 | 3 |   |
|   |   | 5 |   | 3 |   | 7 |   |   |
|   | 8 | 3 |   |   | 1 |   | 6 |   |
|   |   |   |   | 1 |   | 4 | 8 |   |
| 8 | 1 |   | 3 | 5 |   | 2 |   |   |
|   |   | 9 | 8 |   | 2 |   |   | 3 |

1sudoku.com

n° 128941 - Level Easy

|          |   |   | _ |   |   | -     |         |          |
|----------|---|---|---|---|---|-------|---------|----------|
| 5        |   |   |   |   | 4 |       | 2       | 3        |
| 4        | 6 |   | 3 | 5 | 8 |       |         | 1        |
| 9        |   |   | 1 |   |   | 8     |         |          |
|          |   |   | 6 | 2 |   | 1     |         | 7        |
| 6        |   |   |   |   |   |       |         | 8        |
| 7        |   | 5 |   | 4 | 1 |       |         |          |
|          |   | 9 |   |   | 3 |       |         | 6        |
| 2        |   |   | 5 | 7 | 9 |       | 1       | 4        |
| 3        | 4 |   | 2 |   |   |       |         | 9        |
| 1 cudoku |   |   |   |   |   | nº 16 | 700 1 - | vol Eacu |

lsudoku.com

n° 16722 - Level Easy

|                                    | 1 | 8 |   | 5 | 3 |   |   |   |
|------------------------------------|---|---|---|---|---|---|---|---|
| 5                                  |   |   | 7 | 8 |   | 9 | 4 |   |
|                                    |   |   |   |   | 4 |   | 3 |   |
| 7                                  | 5 | 9 |   | 4 |   |   |   |   |
| 1                                  | 8 |   | 3 |   | 7 |   | 6 | 5 |
|                                    |   |   |   | 1 |   | 2 | 9 | 7 |
|                                    | 4 |   | 5 |   |   |   |   |   |
|                                    | 7 | 3 |   | 2 | 1 |   |   | 6 |
|                                    |   |   | 6 | 3 |   | 7 | 1 |   |
| 1sudoku.com n° 129512 - Level Easy |   |   |   |   |   |   |   |   |