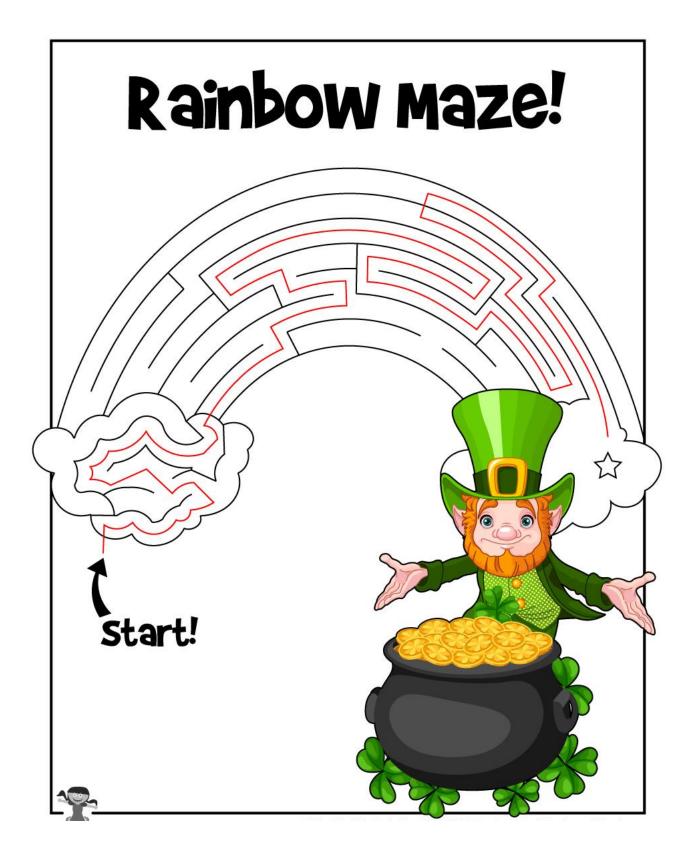

# Winter Crossword

Down

WWW.PJSANDPAINT.COM

**Instructions**: Connect the dots to make this Valentine's Day picture.

© 2009-2022 www.BigActivities.com

**Instructions**: Connect the dots by Capital letters. Connect A, B, C, D, ... and so on. Connect the dots to make this St. Patrick's Day picture.