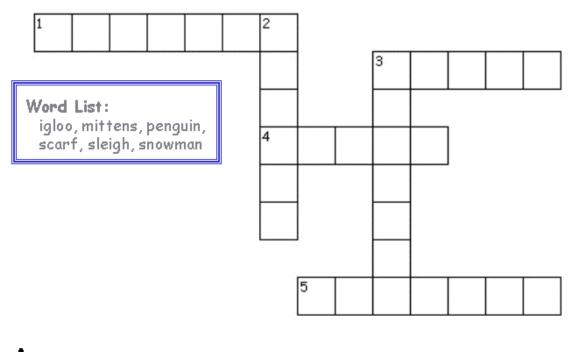

# Winter Crossword

Down

WWW.PJSANDPAINT.COM

**Instructions**: Connect the dots to make this Valentine's Day picture.

© 2009-2022 www.BigActivities.com

**Instructions**: Connect the dots by Capital letters. Connect A, B, C, D, ... and so on. Connect the dots to make this St. Patrick's Day picture.