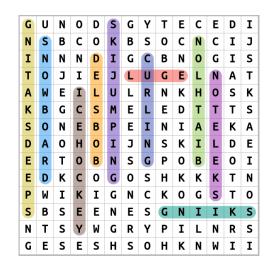

# WINTER OLYMPIC SPORTS

BIATHLON SKELETON LUGE SKI JUMPING SNOWBOARD CURLING SKIING SPEEDSKATING BOBSLED ICE HOCKEY

| egul     |  |
|----------|--|
| ksigatn  |  |
| nibathol |  |
| hoycek   |  |
| ingksi   |  |
| rgicunl  |  |
| sntoelek |  |
| tsosrp   |  |
| almde    |  |

# WINTER OLYMPIC SPORTS

BIATHLON SKELETON LUGE SKI JUMPING SNOWBOARD CURLING SKIING SPEEDSKATING BOBSLED ICE HOCKEY

Play this puzzle online at : https://thewordsearch.com/puzzle/273715/

© thewordsearch.com

| luge     |  |
|----------|--|
| skating  |  |
| biathlon |  |
| hockey   |  |
| skiing   |  |
| curling  |  |
| skeleton |  |
| bobsled  |  |
| snow     |  |

WWW.PJSANDPAINT.COM