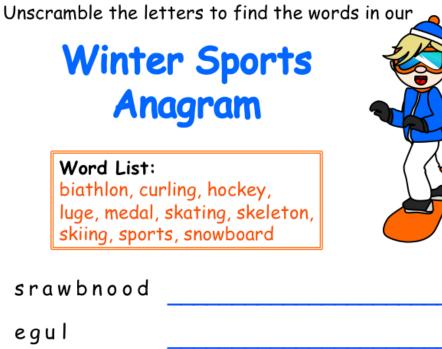

# WINTER OLYMPIC SPORTS

BIATHLON SKELETON LUGE SKI JUMPING SNOWBOARD CURLING SKIING SPEEDSKATING BOBSLED ICE HOCKEY

| egul     |  |
|----------|--|
| ksigatn  |  |
| nibathol |  |
| hoycek   |  |
| ingksi   |  |
| rgicunl  |  |
| sntoelek |  |
| tsosrp   |  |
| almde    |  |