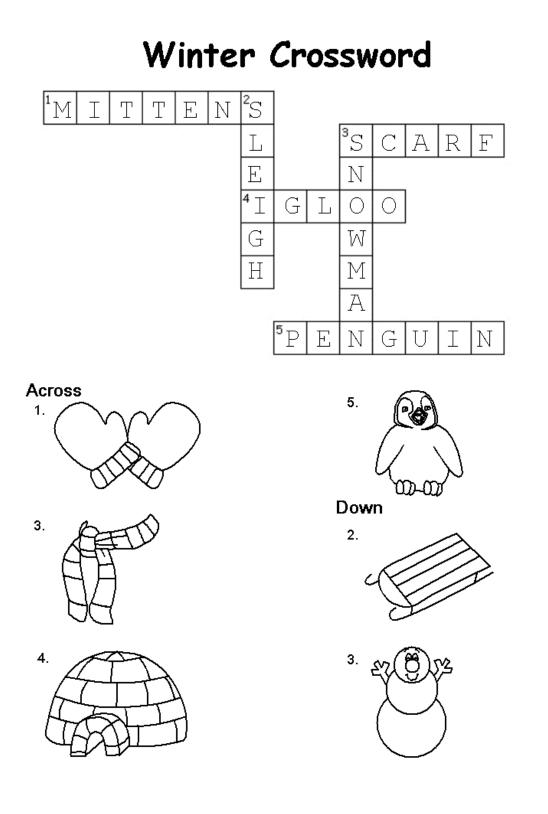

# Winter Crossword

Down

WWW.PJSANDPAINT.COM

**Instructions**: Connect the dots to make this Valentine's Day picture.

© 2009-2022 www.BigActivities.com

**Instructions**: Connect the dots by Capital letters. Connect A, B, C, D, ... and so on. Connect the dots to make this St. Patrick's Day picture.