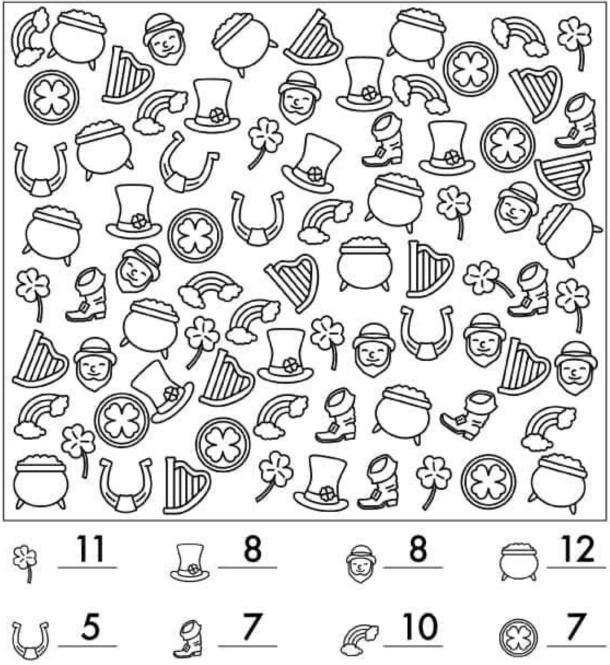

| 7 | 3 |   | 2 | 1 |   |   | 6 |
|                                    |   |   | 6 | 3 |   | 7 | 1 |   |
| 1sudoku.com n° 129512 - Level Easy |   |   |   |   |   |   |   |   |















# SOLUTIONS AND ANSWERS





| JANUARY  | APRIL | JULY      | OCTOBER  |
|----------|-------|-----------|----------|
| FEBRUARY | MAY   | AUGUST    | NOVEMBER |
| MARCH    | JUNE  | SEPTEMBER | DECEMBER |

# WINTER OLYMPIC SPORTS



BIATHLON SKELETON LUGE SKI JUMPING SNOWBOARD CURLING SKIING SPEEDSKATING BOBSLED ICE HOCKEY

Play this puzzle online at : https://thewordsearch.com/puzzle/273715/



© thewordsearch.com



| luge     |  |
|----------|--|
| skating  |  |
| biathlon |  |
| hockey   |  |
| skiing   |  |
| curling  |  |
| skeleton |  |
| bobsled  |  |
| snow     |  |









WWW.PJSANDPAINT.COM

#### 1\_sudoku.com

#### Solutions :



A small gesture for the environment: save paper by finding solutions online or on your mobile.