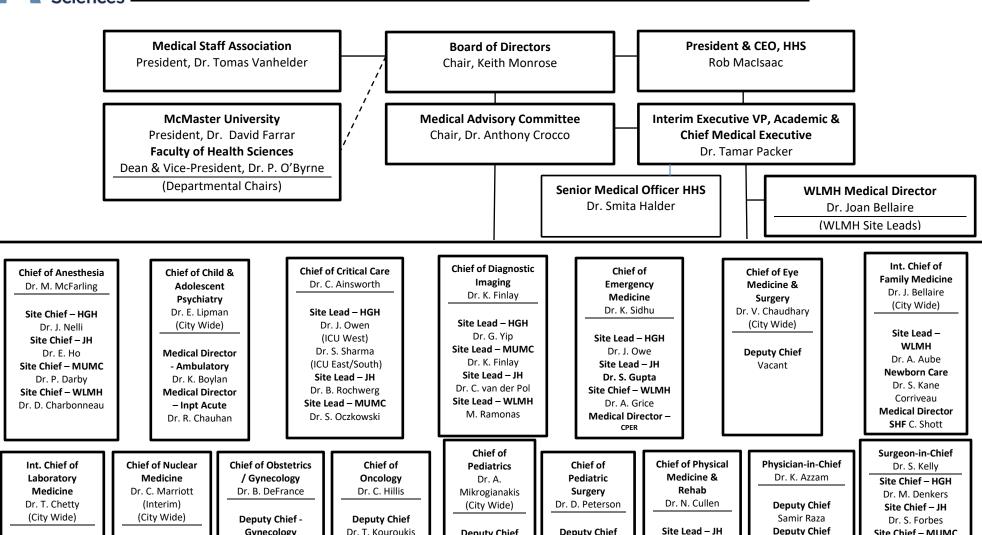

## Health Sciences MEDICAL STAFF ORGANIZATIONAL CHART 2023/24

**Deputy Chief** Vacant (Citywide)

Gynecology Dr. S. Scattolon Site Lead - WLMH Dr. A. Mosher Deputy Chief -Midwifery L. Sabatino

(Interim)

Dr. T. Kouroukis

**Deputy Chief** Dr. A. Crocco Medical Director -**Emergency** Medicine Dr. N. Schindler (Interim)

**Deputy Chief** Vacant (Citywide)

**Deputy Chief MUMC** Vacant Site Chief - HGH Dr. M. Panju Site Chief - JH vacant Site Lead - WLMH Dr. S. Zandi

Site Chief – MUMC Dr. O. Ayeni Site Chief - WLMH Dr. V. Tandan (Interim) **Medical Director** BTU

Dr. M. Jeschke

**MAC Sub-committees** 

MAMS **Health Records**  Order Sets Regional Transfusion Medicine Organ/Tissue Pharmacy & Therapeutics Clinical Ethics RIPCC (Infection Prevention) HiREB (Research Ethics) Credentials

L. O'Malley

Death Review Medical Education

06/20/2022