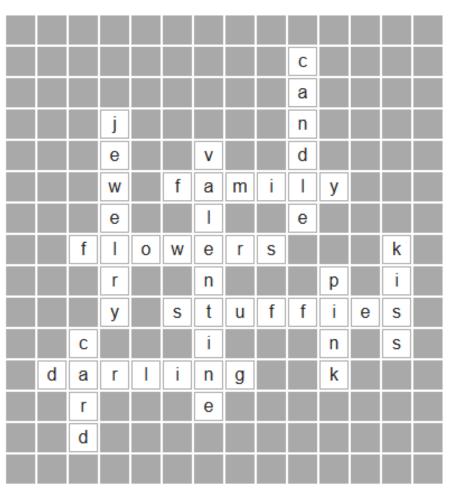

### Valentine's Day Word Scramble Key

meardir <u>admirer</u> raeht hotcalesoc ndfier <u>friend</u> aenrcom r o m a n c e edatsr kccpase ledacı gtfis ciudp

| е         | <u>d</u> <u>e</u> <u>a</u> <u>r</u> <u>e</u> <u>s</u> <u>t</u> |  |
|-----------|----------------------------------------------------------------|--|
| e u       | <u>c u p c a k e s</u>                                         |  |
| n         | <u>c a n d l e</u>                                             |  |
|           | g i f t s                                                      |  |
|           | c u p i d                                                      |  |
|           |                                                                |  |
| Word List |                                                                |  |
| _         |                                                                |  |

admirer dearest friend candle chocolates gifts cupcakes heart cupid romance