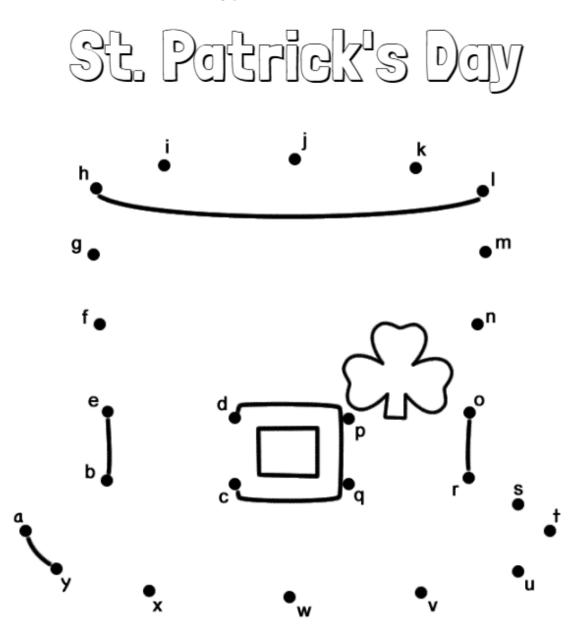

@ www.BigActivities.com

Finish

Instructions: Count by 2's. Connect the dots to make this St. Patrick's Day picture.

Instructions : Connect the dots by lowercase letters. Connect a, b, c, d, ... and so on. Connect the dots to make this St. Patrick's Day picture.