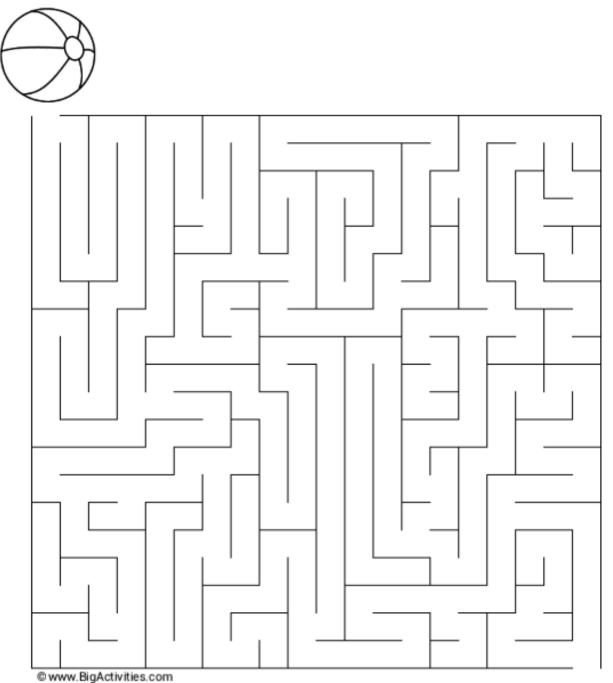

#### Down

- 2. Colorful parts of a flower
- 5. Flower planted as a bulb
- Transportation across water
- 8. To get bigger over time
- 9. Has eight legs and spins a web

**Instructions**: Trace the path through the maze. Help get the beach ball to the beautiful summer day.