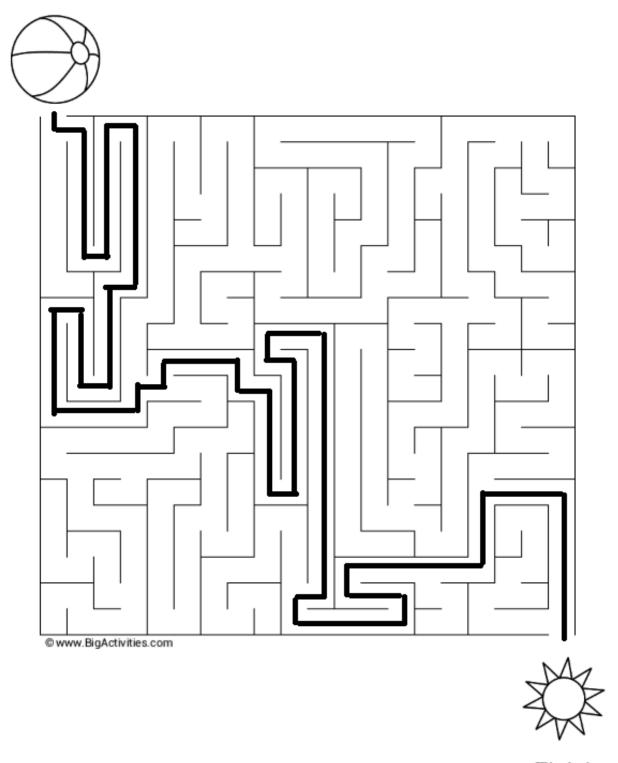

#### Down

- 2. Colorful parts of a flower
- 5. Flower planted as a bulb
- Transportation across water
- 8. To get bigger over time
- 9. Has eight legs and spins a web

**Instructions**: Trace the path through the maze. Help get the beach ball to the beautiful summer day.

**Instructions**: Trace the path through the maze. Help get the beach ball to the beautiful summer day.

Finish

| 4 | 8 | 2 | 7 | 5 | 3 | 1 | 6 | 9 |
|---|---|---|---|---|---|---|---|---|
| 9 | 1 | 3 | 6 | 2 | 8 | 4 | 7 | 5 |
| 7 | 6 | 5 | 1 | 9 | 4 | 3 | 8 | 2 |
| 2 | 3 | 6 | 8 | 1 | 5 | 7 | 9 | 4 |
| 5 | 9 | 8 | 4 | 7 | 6 | 2 | 1 | 3 |
| 1 | 7 | 4 | 9 | 3 | 2 | 6 | 5 | 8 |
| 6 | 4 | 7 | 3 | 8 | 9 | 5 | 2 | 1 |
| 3 | 2 | 9 | 5 | 6 | 1 | 8 | 4 | 7 |
| 8 | 5 | 1 | 2 | 4 | 7 | 9 | 3 | 6 |