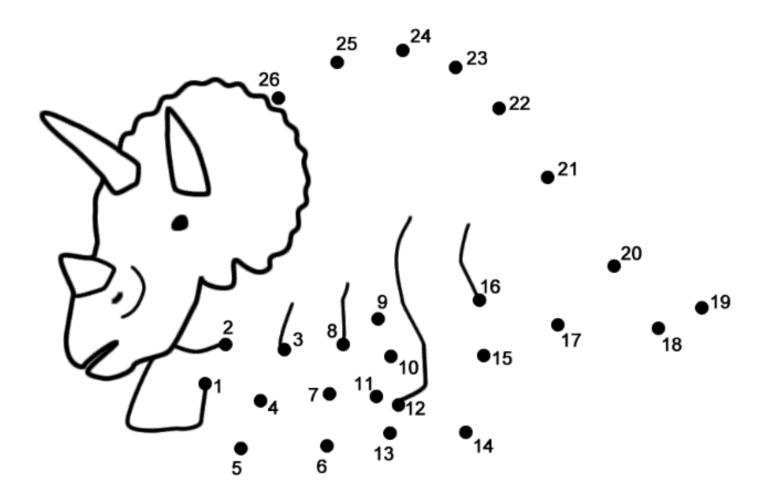

Finish

Instructions: Connect the dots to make this Sports picture.

Instructions: Connect the dots to make this Dinosaur picture.

|   |   | 2 |   | 5 |   |   | 6 |  |
|---|---|---|---|---|---|---|---|--|
| 9 |   | 3 | 6 | 2 |   | 4 |   |  |
| 7 |   | 5 |   | 9 |   | 3 | 8 |  |
| 2 | 3 |   |   |   | 5 | 7 | 9 |  |
|   | 9 |   |   |   | 6 | 2 |   |  |
|   |   | 4 |   | 3 |   | 6 | 5 |  |
| 6 |   |   |   |   | 9 | 5 | 2 |  |
| 3 |   |   |   | 6 |   | 8 | 4 |  |
| 8 | 5 |   |   | 4 | 7 | 9 | 3 |  |