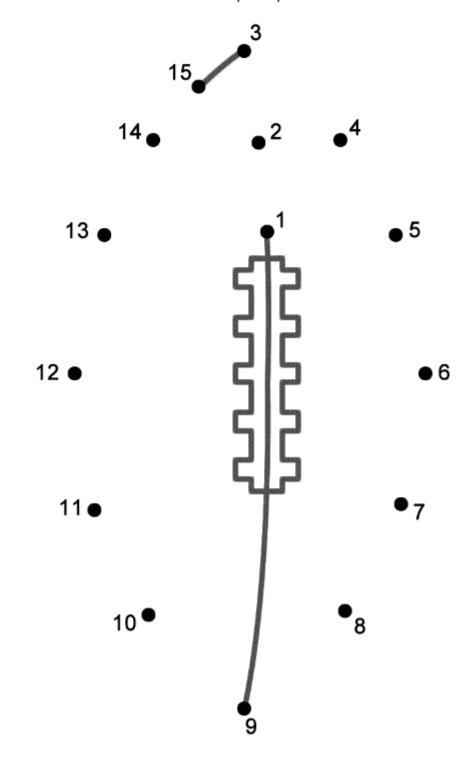

Finish

Instructions: Connect the dots to make this Sports picture.

Instructions: Connect the dots to make this Dinosaur picture.

|   |   | 2 |   | 5 |   |   | 6 |  |
|---|---|---|---|---|---|---|---|--|
| 9 |   | 3 | 6 | 2 |   | 4 |   |  |
| 7 |   | 5 |   | 9 |   | 3 | 8 |  |
| 2 | 3 |   |   |   | 5 | 7 | 9 |  |
|   | 9 |   |   |   | 6 | 2 |   |  |
|   |   | 4 |   | 3 |   | 6 | 5 |  |
| 6 |   |   |   |   | 9 | 5 | 2 |  |
| 3 |   |   |   | 6 |   | 8 | 4 |  |
| 8 | 5 |   |   | 4 | 7 | 9 | 3 |  |