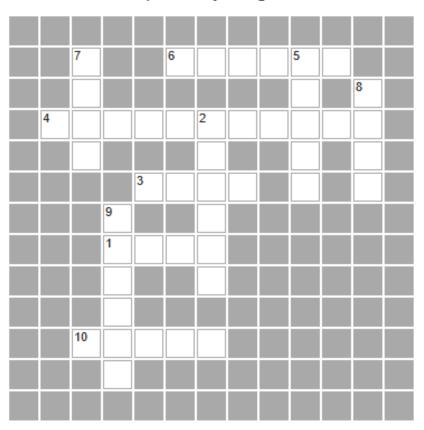

## Summer Grossword Puzzle

Instructions: Complete the crossword puzzle by filling in the Summer words that fit the clues.

#### Across

- Container of water intended for swimming
- 3. It flies and is attached to a string
- 4. Turns into a butterfly
- 6. Worm in summer instead of pants
- 10. Plant them to grow plants

#### Down

- 2. Colorful parts of a flower
- 5. Flower planted as a bulb
- Transportation across water
- 8. To get bigger over time
- 9. Has eight legs and spins a web

**Instructions**: Trace the path through the maze. Help get the beach ball to the beautiful summer day.