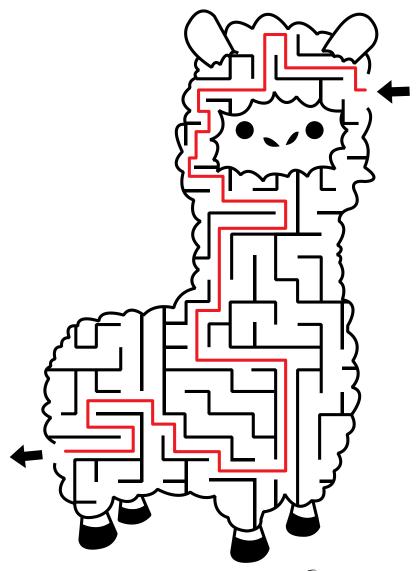

| U | L | Α | С |
| N | Ε | K | С | Т | U | 0 | В | Т | С | Ι | N | R | ٧ |
| С | 0 | Ι | 0 | N | Ε | 0 | Т | Ε | Α | T | L | T | Α |
| Α | P | Ε | L | Ε | Α | R | 0 | Т | R | Y | R | Ε | N |
| N | 0 | D | Α | Ε | С | Ε | R | Α | С | R | 0 | S | Ι |
| D | L | 0 | Т | R | Ε | Ε | S | E | S | T | Υ | 0 | L |
| Y | Ι | U | Ε | G | G | F | U | D | G | E | W | 0 | L |
| U | T | G | S | Ι | Α | N | Α | N | Α | В | Ε | M | Α |
| Ε | Α | Н | Т | U | N | 0 | С | 0 | С | I | Α | 0 | N |
| L | N | N | N | T | D | Α | 0 | R | Y | K | С | 0 | R |

COCONUT **STRAWBERRY** VANILLA **FUDGE** ROCKY ROAD COOKIE DOUGH **NEOPOLITAN** COTTON CANDY HOKEY POKEY CHOCOLATE MOOSE TRACKS GREEN TEA TIGER TAIL PECAN **REESES** BANANA

Play this puzzle online at : https://thewordsearch.com/puzzle/416/



# Alpaca Maze





# SPOT TH



# 3

Can you spot the 14 differences between these two pictures?





Free printable courtesy of PrintitFree.net

Solution to Split Words – Fruits:

APPLE, ORANGE, BANANA, LEMON, WATERMELON, STRAWBERRY, LIME, PINEAPPLE AND MANGO





### Solutions:

| 1 | 5 | 8 | 2 | 4 | 3 | 7 | 6 | 9 |
|---|---|---|---|---|---|---|---|---|
| 9 | 7 | 3 | 5 | 8 | 6 | 4 | 1 | 2 |
| 6 | 2 | 4 | 9 | 7 | 1 | 5 | 8 | 3 |
| 5 | 3 | 2 | 4 | 9 | 8 | 6 | 7 | 1 |
| 8 | 1 | 9 | 7 | 6 | 5 | 3 | 2 | 4 |
| 7 | 4 | 6 | 3 | 1 | 2 | 9 | 5 | 8 |
| 2 | 6 | 5 | 1 | 3 | 9 | 8 | 4 | 7 |
| 4 | 9 | 1 | 8 | 5 | 7 | 2 | 3 | 6 |
| 3 | 8 | 7 | 6 | 2 | 4 | 1 | 9 | 5 |

1sudoku.com

n° 117800 - Level Easy

| 6 | 4 | 8 | 2 | 7 | 9 | 5 | 3 | 1 |
|---|---|---|---|---|---|---|---|---|
| 3 | 2 | 9 | 1 | 5 | 6 | 4 | 8 | 7 |
|