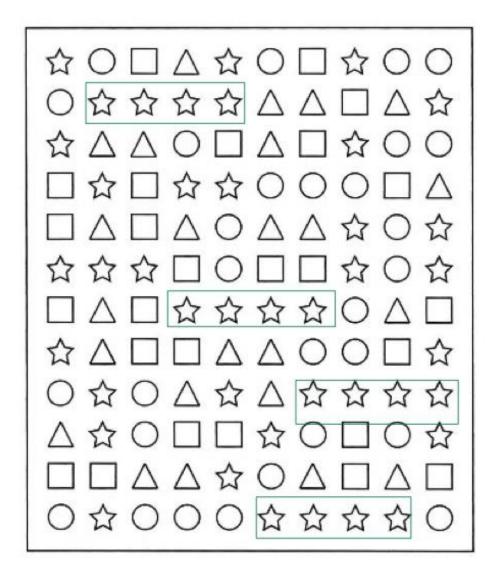

| R  | J   | S | E        | S  | /F/ | G  | (y/         | F) | E       | Е          | K |
| S | 0 | G/ | T   | R | Р        | T/ | N   | 9  | 6           | P  | S       | K          | Е |
| Α | Ŋ |    | ⁄\$ | Ε | <b> </b> |    |     | /_ | M           | ı  | L       | K          | С |
| Е | R | P  | Α   | M | C        | F  | Ø   | 1  | 0           | M  | E       | R          | S |
| M | Е | Α  | M   |   | Æ        | N  | M   |    | 0           | ٧  | Е       | N          | S |
| В | L | N  | Е   | T | R        | Ε  | Т   | Т  | U           | В  | 0       | R          | R |

| ICING  | PAN   | FOLD     | WHISK  |
|--------|-------|----------|--------|
| BAKE   | TIMER | MOLD     | SIFT   |
| RECIPE | MILK  | DECORATE | BUTTER |

# SPOT THE STARS

Find four lines of four stars in the grid.





# Busy Buzzy Bee

Help the bee find her way to the flower below.





# **Ice Cream Flavors**

| С | Α | S | Α | Н | 0 | K | Ε | Υ | Р | 0 | K | Ε | Υ |
|---|---|---|---|---|---|---|---|---|---|---|---|---|---|
| 0 | T | Ε | Т | N | U | T | Α | Ε | Ε | Ι | С | S | T |
| T | В | С | C | R | Т | С | 0 | 0 | С | Α | N | K | Α |
| T | U | 0 | Н | Α | Α | U | Ε | T | Α | R | S | C | Υ |
| 0 | N | 0 | 0 | Ε | Т | W | Α | Α | N | U | L | Α | С |
| N | Ε | K | С | Т | U | 0 | В | Т | С | Ι | N | R | ٧ |
| С | 0 | Ι | 0 | N | Ε | 0 | Т | Ε | Α | T | L | T | Α |
| Α | P | Ε | L | Ε | Α | R | 0 | Т | R | Y | R | Ε | N |
| N | 0 | D | Α | Ε | С | Ε | R | Α | С | R | 0 | S | Ι |
| D | L | 0 | Т | R | Ε | Ε | S | E | S | T | Υ | 0 | L |
| Y | Ι | U | Ε | G | G | F | U | D | G | E | W | 0 | L |
| U |