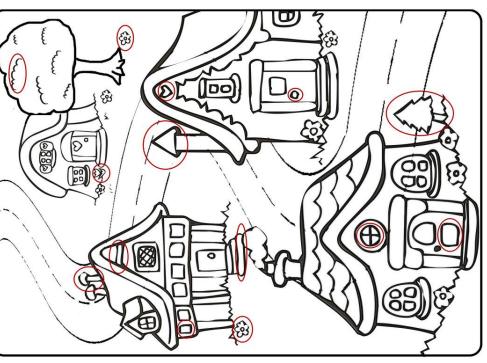

# 3

Can you spot the 14 differences between these two pictures?

Free printable courtesy of PrintitFree.net

Solution to Split Words – Fruits:

APPLE, ORANGE, BANANA, LEMON, WATERMELON, STRAWBERRY, LIME, PINEAPPLE AND MANGO