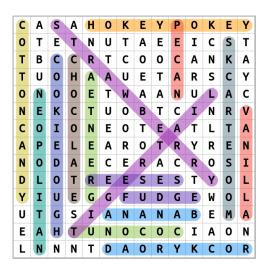

# **Ice Cream Flavors**

| С | Α | S | Α | Н | 0 | K | Ε | Y | P | 0 | K | E | Y |
|---|---|---|---|---|---|---|---|---|---|---|---|---|---|
| 0 | T | Ε | T | N | U | T | Α | Ε | Ε | Ι | С | S | T |
| T | В | С | С | R | T | С | 0 | 0 | С | Α | N | K | Α |
| Т | U | 0 | Н | Α | Α | U | Ε | T | Α | R | S | С | Y |
| 0 | N | 0 | 0 | Ε | T | W | Α | Α | N | U | L | Α | С |
| N | Ε | K | С | T | U | 0 | В | T | С | Ι | N | R | ٧ |
| С | 0 | Ι | 0 | N | Ε | 0 | Т | E | Α | T | L | T | Α |
| Α | P | Ε | L | Ε | Α | R | 0 | T | R | Y | R | Ε | N |
| N | 0 | D | Α | Ε | С | Ε | R | Α | С | R | 0 | S | I |
| D | L | 0 | Т | R | Ε | Ε | S | Ε | S | Т | Υ | 0 | L |
| Y | Ι | U | Ε | G | G | F | U | D | G | Ε | W | 0 | L |
| U | T | G | S | I | Α | N | Α | N | Α | В | Ε | M | Α |
| Ε | Α | Н | T | U | N | 0 | С | 0 | С | Ι | Α | 0 | N |
| L | N | N | N | T | D | Α | 0 | R | Y | K | С | 0 | R |

COCONUT **STRAWBERRY** VANILLA **FUDGE** ROCKY ROAD COOKIE DOUGH NEOPOLITAN COTTON CANDY HOKEY POKEY CHOCOLATE MOOSE TRACKS GREEN TEA TIGER TAIL PECAN **REESES** BANANA

Play this puzzle online at : https://thewordsearch.com/puzzle/416/