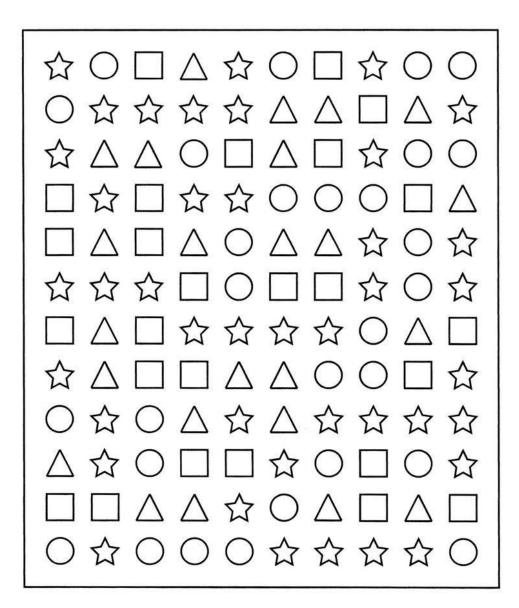

| 0 | В | T | С | Ι | N | R | ٧ |
| С | 0 | Ι | 0 | N | Ε | 0 | Т | E | Α | T | L | T | Α |
| Α | P | Ε | L | Ε | Α | R | 0 | T | R | Y | R | Ε | N |
| N | 0 | D | Α | Ε | С | Ε | R | Α | С | R | 0 | S | I |
| D | L | 0 | Т | R | Ε | Ε | S | Ε | S | Т | Υ | 0 | L |
| Y | Ι | U | Ε | G | G | F | U | D | G | Ε | W | 0 | L |
| U | T | G | S | I | Α | N | Α | N | Α | В | Ε | M | Α |
| Ε | Α | Н | T | U | N | 0 | С | 0 | С | Ι | Α | 0 | N |
| L | N | N | N | T | D | Α | 0 | R | Y | K | С | 0 | R |

COCONUT **STRAWBERRY** VANILLA **FUDGE** ROCKY ROAD COOKIE DOUGH NEOPOLITAN COTTON CANDY HOKEY POKEY CHOCOLATE MOOSE TRACKS GREEN TEA TIGER TAIL PECAN **REESES** BANANA

Play this puzzle online at : https://thewordsearch.com/puzzle/416/

# SPOT THE STARS

Find four lines of four stars in the grid.





# Busy Buzzy Bee

Help the bee find her way to the flower below.





# Alpaca Maze







# SPOT TU

Can you spot the 8 differences between these two pictures?



Z

# ( 0 -

Can you spot the 14 differences between these two pictures?





Free printable courtesy of PrintitFree.net

# **SPLIT WORDS – Fruits**

Each section below contains one half of a word. Your task is putting them together to form words, all types of fruits. There is a total of 9 words on the page. Print the page and when you find a word, write it below and cross out those letters in the grid.

| LE    | WATER | NA  | PINAP | ORAN | MAN   |
|-------|-------|-----|-------|------|-------|
| BERRY | STRAW | APP | ON    | ME   | MELON |
| BANA  | GE    | PLE | LI    | LEM  | GO    |

| • |      |
|---|------|
|   |