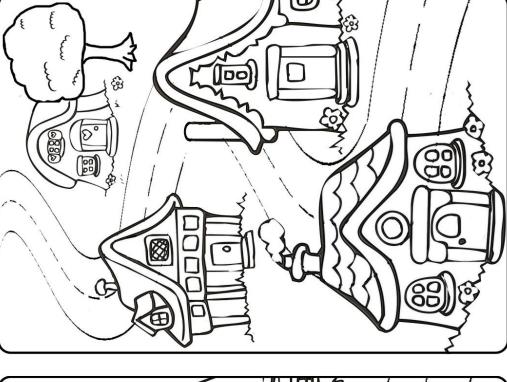

| Ε | S | Т | Υ | 0 | L |
| Y | Ι | U | Ε | G | G | F | U | D | G | Ε | W | 0 | L |
| U | T | G | S | I | Α | N | Α | N | Α | В | Ε | M | Α |
| Ε | Α | Н | T | U | N | 0 | С | 0 | С | Ι | Α | 0 | N |
| L | N | N | N | T | D | Α | 0 | R | Y | K | С | 0 | R |

COCONUT **STRAWBERRY** VANILLA **FUDGE** ROCKY ROAD COOKIE DOUGH NEOPOLITAN COTTON CANDY HOKEY POKEY CHOCOLATE MOOSE TRACKS GREEN TEA TIGER TAIL PECAN **REESES** BANANA

Play this puzzle online at : https://thewordsearch.com/puzzle/416/

# SPOT THE STARS

Find four lines of four stars in the grid.





# Busy Buzzy Bee

Help the bee find her way to the flower below.





# Alpaca Maze







# SPOT TU

Can you spot the 8 differences between these two pictures?



Z

# ( 0 -

Can you spot the 14 differences between these two pictures?





Free printable courtesy of PrintitFree.net

# **SPLIT WORDS – Fruits**

Each section below contains one half of a word. Your task is putting them together to form words, all types of fruits. There is a total of 9 words on the page. Print the page and when you find a word, write it below and cross out those letters in the grid.

| LE    | WATER | NA  | PINAP | ORAN | MAN   |
|-------|-------|-----|-------|------|-------|
| BERRY | STRAW | APP | ON    | ME   | MELON |
| BANA  | GE    | PLE | LI    | LEM  | GO    |

| • |      |
|---|------|
|   |      |
|   | <br> |
|   |      |
|   |      |
| • |      |
|   |      |
|   | <br> |
|   |      |





| 1                                  | 5 |   |   | 4 | 3 | 7 |   |   |  |
|------------------------------------|---|---|---|---|---|---|---|--