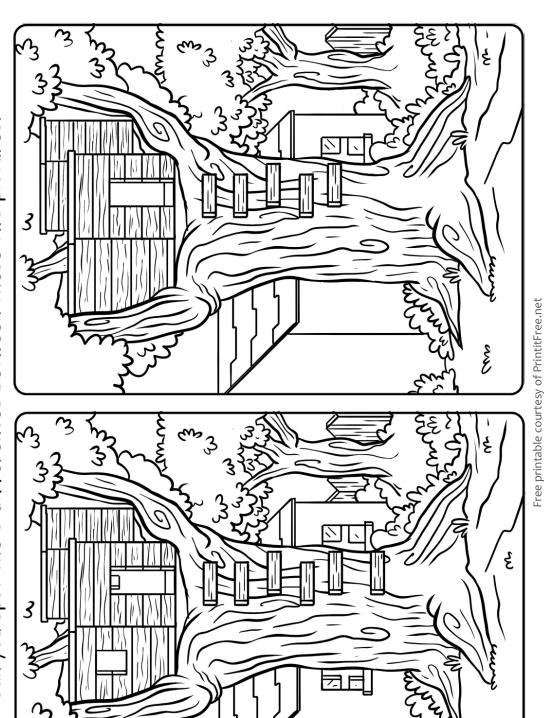

# ( 0 -

Can you spot the 14 differences between these two pictures?

Free printable courtesy of PrintitFree.net