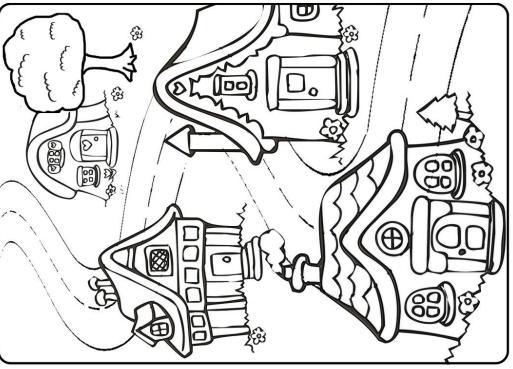

Ε | S | Т | Υ | 0 | L |
| Y | Ι | U | Ε | G | G | F | U | D | G | Ε | W | 0 | L |
| U | T | G | S | I | Α | N | Α | N | Α | В | Ε | M | Α |
| Ε | Α | Н | T | U | N | 0 | С | 0 | С | Ι | Α | 0 | N |
| L | N | N | N | T | D | Α | 0 | R | Y | K | С | 0 | R |

COCONUT **STRAWBERRY** VANILLA **FUDGE** ROCKY ROAD COOKIE DOUGH NEOPOLITAN COTTON CANDY HOKEY POKEY CHOCOLATE MOOSE TRACKS GREEN TEA TIGER TAIL PECAN **REESES** BANANA

Play this puzzle online at : https://thewordsearch.com/puzzle/416/

# SPOT THE STARS

Find four lines of four stars in the grid.





# Busy Buzzy Bee

Help the bee find her way to the flower below.





# Alpaca Maze







# SPOT TU

Can you spot the 8 differences between these two pictures?



Z

# ( 0 -

Can you spot the 14 differences between these two pictures?





Free printable courtesy of PrintitFree.net

# **SPLIT WORDS – Fruits**

Each section below contains one half of a word. Your task is putting them together to form words, all types of fruits. There is a total of 9 words on the page. Print the page and when you find a word, write it below and cross out those letters in the grid.

| LE    | WATER | NA  | PINAP | ORAN | MAN   |
|-------|-------|-----|-------|------|-------|
| BERRY | STRAW | APP | ON    | ME   | MELON |
| BANA  | GE    | PLE | LI    | LEM  | GO    |

| • |      |
|---|------|
|   |      |
|   | <br> |
|   |      |
|   |      |
| • |      |
|   |      |
|   | <br> |
|   |      |





| 1                                  | 5 |   |   | 4 | 3 | 7 |   |   |  |
|------------------------------------|---|---|---|---|---|---|---|---|