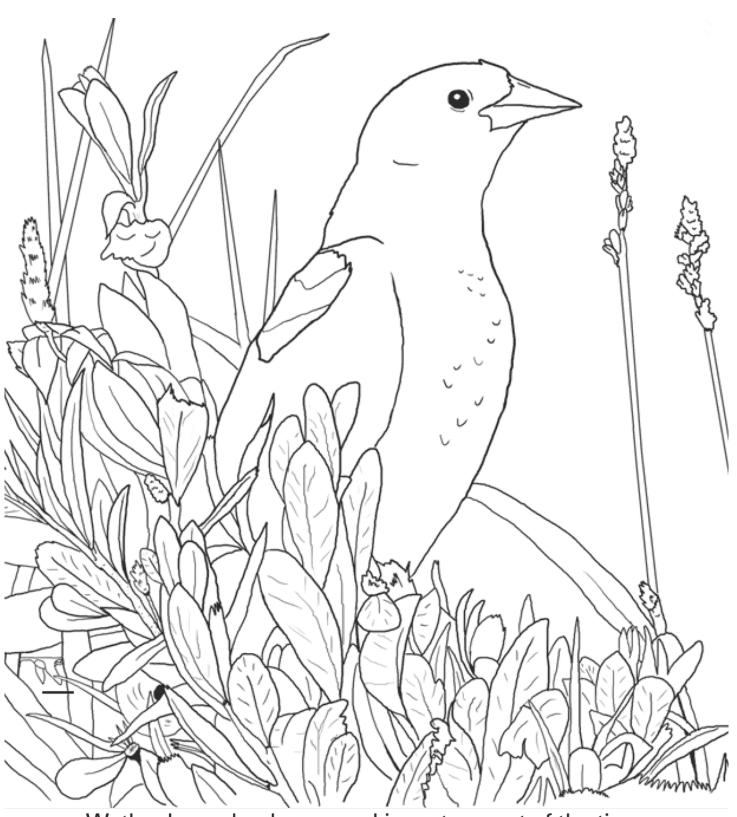

Wetlands are lands covered in water most of the time.
At Prime Hook National Wildlife Refuge in Delaware,
267 kinds of birds live in the wetlands, including
red-winged blackbirds.

| SOLUTIONS AND ANSWER | S |
|----------------------|---|
|                      |   |
|                      |   |
|                      |   |