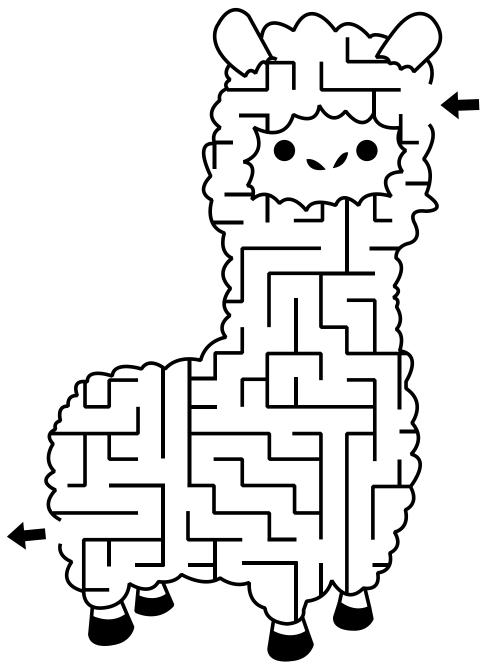

Α |
| Α | P | Ε | L | Ε | Α | R | 0 | T | R | Y | R | Ε | N |
| N | 0 | D | Α | Ε | С | Ε | R | Α | С | R | 0 | S | I |
| D | L | 0 | Т | R | Ε | Ε | S | Ε | S | Т | Υ | 0 | L |
| Y | Ι | U | Ε | G | G | F | U | D | G | Ε | W | 0 | L |
| U | T | G | S | I | Α | N | Α | N | Α | В | Ε | M | Α |
| Ε | Α | Н | T | U | N | 0 | С | 0 | С | Ι | Α | 0 | N |
| L | N | N | N | T | D | Α | 0 | R | Y | K | С | 0 | R |

COCONUT **STRAWBERRY** VANILLA **FUDGE** ROCKY ROAD COOKIE DOUGH NEOPOLITAN COTTON CANDY HOKEY POKEY CHOCOLATE MOOSE TRACKS GREEN TEA TIGER TAIL PECAN **REESES** BANANA

Play this puzzle online at : https://thewordsearch.com/puzzle/416/

# SPOT THE STARS

Find four lines of four stars in the grid.





# Busy Buzzy Bee

Help the bee find her way to the flower below.





# Alpaca Maze







# SPOT TU

Can you spot the 8 differences between these two pictures?



Z

# ( 0 -

Can you spot the 14 differences between these two pictures?





Free printable courtesy of PrintitFree.net

# **SPLIT WORDS – Fruits**

Each section below contains one half of a word. Your task is putting them together to form words, all types of fruits. There is a total of 9 words on the page. Print the page and when you find a word, write it below and cross out those letters in the grid.

| LE    | WATER | NA  | PINAP | ORAN | MAN   |
|-------|-------|-----|-------|------|-------|
| BERRY | STRAW | APP | ON    | ME   | MELON |
| BANA  | GE    | PLE | LI    | LEM  | GO    |

| • |      |
|---|------|
|   |      |
|   | <br> |
|   |      |
|   |      |
| • |      |
|   |      |
|   | <br> |
|   |