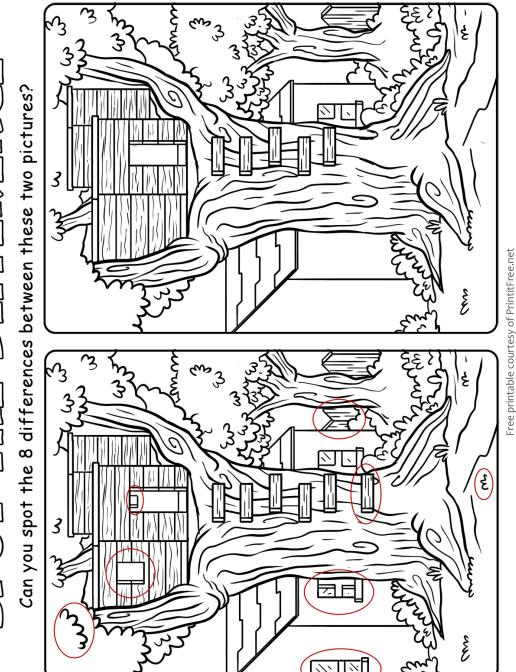

|
| N | Ε | K | С | Т | U | 0 | В | Т | С | Ι | N | R | ٧ |
| С | 0 | Ι | 0 | N | Ε | 0 | Т | Ε | Α | T | L | T | Α |
| Α | P | Ε | L | Ε | Α | R | 0 | Т | R | Y | R | Ε | N |
| N | 0 | D | Α | Ε | С | Ε | R | Α | С | R | 0 | S | Ι |
| D | L | 0 | Т | R | Ε | Ε | S | E | S | T | Υ | 0 | L |
| Y | Ι | U | Ε | G | G | F | U | D | G | E | W | 0 | L |
| U | T | G | S | Ι | Α | N | Α | N | Α | В | Ε | M | Α |
| Ε | Α | Н | Т | U | N | 0 | С | 0 | С | I | Α | 0 | N |
| L | N | N | N | T | D | Α | 0 | R | Y | K | С | 0 | R |

COCONUT **STRAWBERRY** VANILLA **FUDGE** ROCKY ROAD COOKIE DOUGH **NEOPOLITAN** COTTON CANDY HOKEY POKEY CHOCOLATE MOOSE TRACKS GREEN TEA TIGER TAIL PECAN **REESES** BANANA

Play this puzzle online at : https://thewordsearch.com/puzzle/416/



# Alpaca Maze





# SPOT TH



# 3

Can you spot the 14 differences between these two pictures?





Free printable courtesy of PrintitFree.net

Solution to Split Words – Fruits:

APPLE, ORANGE, BANANA, LEMON, WATERMELON, STRAWBERRY, LIME, PINEAPPLE AND MANGO





### Solutions:

| 1 | 5 | 8 | 2 | 4 | 3 | 7 | 6 | 9 |
|---|---|---|---|---|---|---|---|---|
| 9 | 7 | 3 | 5 | 8 | 6 | 4 | 1 | 2 |
| 6 | 2 | 4 | 9 | 7 | 1 | 5 | 8 | 3 |
| 5 | 3 | 2 | 4 | 9 | 8 | 6 | 7 | 1 |
| 8 | 1 | 9 | 7 | 6 | 5 | 3 | 2 | 4 |
| 7 | 4 | 6 | 3 | 1 | 2 | 9 | 5 | 8 |
| 2 | 6 | 5 | 1 | 3 | 9 | 8 | 4 | 7 |
| 4 | 9 | 1 | 8 | 5 | 7 | 2 | 3 | 6 |
| 3 | 8 | 7 | 6 | 2 | 4 | 1 | 9 | 5 |

1sudoku.com

n° 117800 - Level Easy

| 6 | 4 | 8 | 2 | 7 | 9 | 5 | 3 | 1 |
|---|---|---|---|---|---|---|---|---|
| 3 | 2 | 9 | 1 | 5 | 6 | 4 | 8 | 7 |
| 5 | 7 | 1 | 8