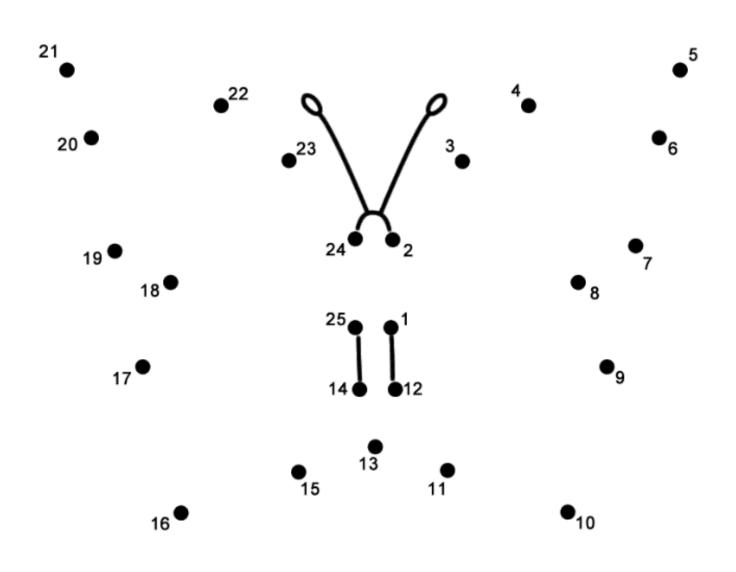

Instructions: Connect the dots to make this Summer picture.

Instructions: Connect the dots to make this Canada Day (July 1) picture.

|   | 5 |   |   | 3 |   | 9 | 7 |   |
|---|---|---|---|---|---|---|---|---|
|   |   | 8 |   | 1 | 2 |   | 5 | 3 |
| 3 |   | 9 |   |   | 7 | 2 |   | 1 |
|   |   | 6 |   | 9 |   |   | 1 |   |
|   | 2 |   |   | 7 |   | 3 |   |   |
|   | 1 | 3 | 5 |   |   |   | 9 | 2 |
| 1 |   | 5 | 3 |   | 9 | 7 |   |   |
|   | 3 |   |   |   | 1 | 5 |   |   |
|   | 9 |   |   | 2 | 5 |   | 3 |   |