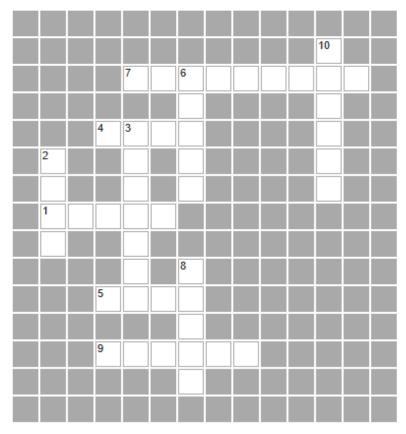

### Summer Grossword Puzzle

Instructions: Complete the crossword puzzle by filling in the Summer words that fit the clues.

#### Across

- 1. You mow it
- 4. Container of water intended for swimming
- 5. Built by animals to hold eggs
- 7. Caterpillar when young
- 9. Worm in summer instead of pants

#### Down

- 2. Also known as insects
- 3. Opposite of inside
- 6. Flower planted as a bulb
- 8. Severe weather
- 10. They grow outside and are found in pots

Instructions: Trace the path through the maze. Help get the frog to the lily pad.