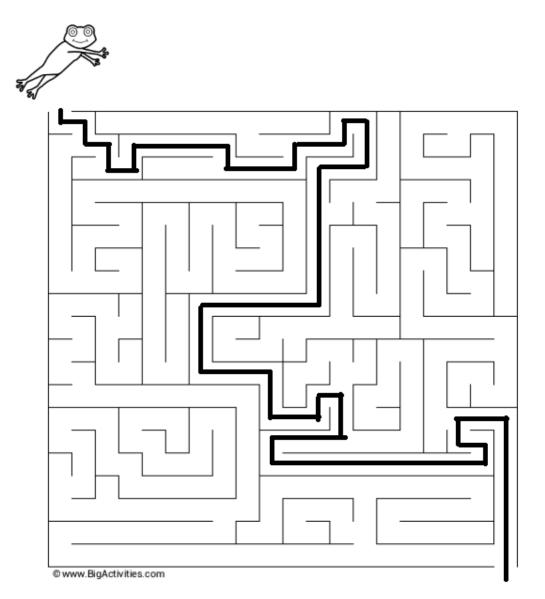

#### Down

- 2. Also known as insects
- 3. Opposite of inside
- 6. Flower planted as a bulb
- 8. Severe weather
- 10. They grow outside and are found in pots

Instructions: Trace the path through the maze. Help get the frog to the lily pad.