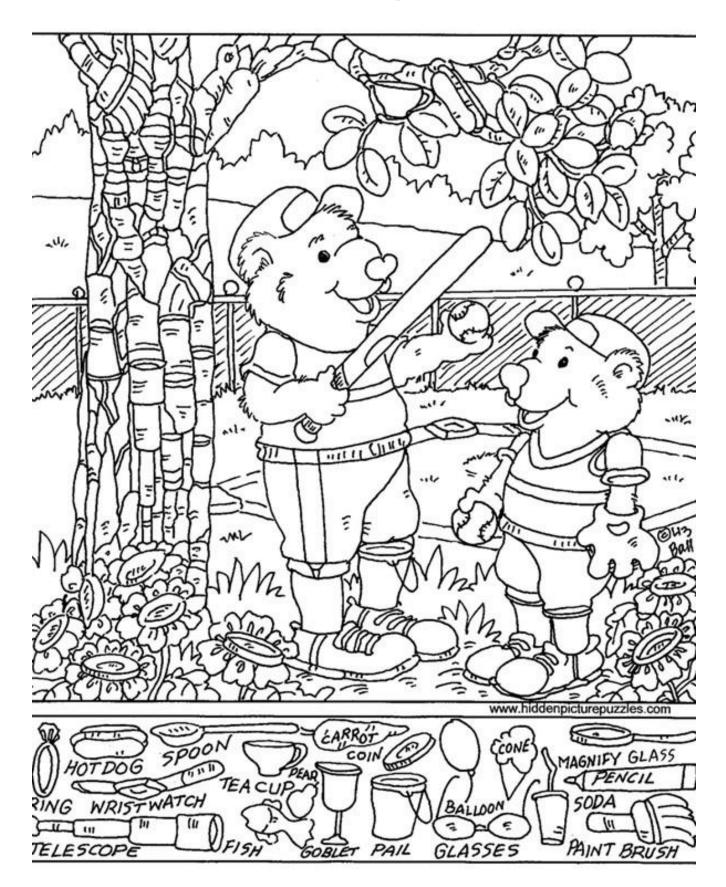

S KWAR S SACAK Q Κ 0 Т Α S Ρ Υ Y Ν R Ρ QUVACDCBZVLRHS GΥ HOOF Ζ ΝΝΕ QNDCEAOVMOC FΝ ΤN MRG ТОМ L Ζ Ρ Ν R U Х С ΡF EWX В R Е YG U V L J 0 JM S С F ΖA S Е J Е L MOW В Υ S F JΜ J Т В B C U Q U Е ZWM MKUKRKP ERLU AXBWAQ L S Ν T Е Sυ Е CO S GWP С В S D CU Х В VΟ V В Ν S G Ζ L WS Μ L Ρ Ο Т ΥH Α Ν V В S Н J Ρ U Ο J S Fυ T Н A Ζ S Α Α D Е Ρ Т Ρ S J U Y Ν Т Ρ Н T NR Х Ρ G AWWQNPCP L R В Κ ΗΖC Μ R Н F FFXKCW CEQKYN IDKDSMPN MQJ Н CKMMK GΡ Κ VSWGOO В J S S J L F н F S CUOXQE Т ZMHBMYVWKVQQYWB EMY M M Q H L N O G M W X Z W Q W L Q W R Y G Y T V L

### Word List

| BLOSSOM | LEAVES   | SUMMER     |
|---------|----------|------------|
| CLOUDY  | PARKS    | SWIMMING   |
| FRISBEE | POPSICLE | UMBRELLA   |
| FROGS   | SEASON   | WATERMELON |
| HOT     | SHOWER   | WINDY      |

Find the hidden pictures



### Summer Word Scremble

baulelrm \_ S

| marfer   |  |
|----------|--|
| siuoqmot |  |
| akpsr    |  |
| leesav   |  |
| ladassn  |  |
| eipdrs   |  |
| diwyn    |  |
| storhs   |  |
| musrme   |  |
|          |  |

| Word List |          |  |  |  |  |  |
|-----------|----------|--|--|--|--|--|
| farmer    | shorts   |  |  |  |  |  |
| leaves    | spider   |  |  |  |  |  |
| mosquito  | summer   |  |  |  |  |  |
| parks     | umbrella |  |  |  |  |  |
| sandals   | windy    |  |  |  |  |  |



Instructions: Unscramble the letters to find the Summer words from the list below.

### Summer Grossword Puzzle

Instructions: Complete the crossword puzzle by filling in the Summer words that fit the clues.



#### Across

- 1. You mow it
- 4. Container of water intended for swimming
- 5. Built