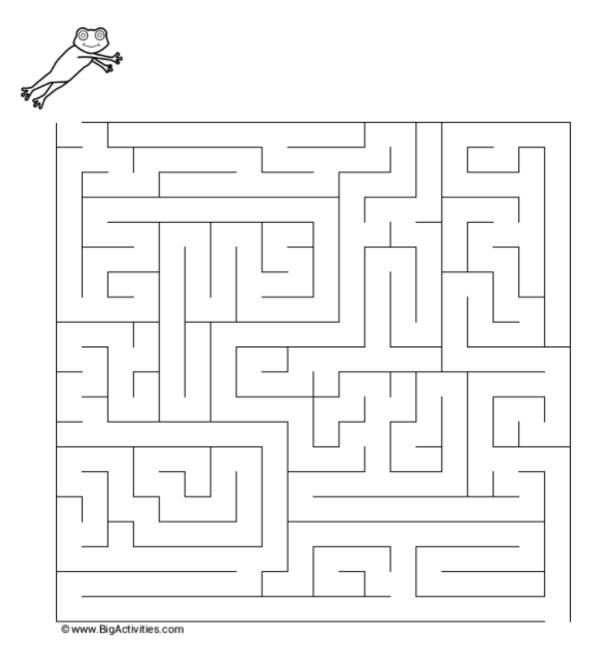

#### Down

- 2. Also known as insects
- 3. Opposite of inside
- 6. Flower planted as a bulb
- 8. Severe weather
- 10. They grow outside and are found in pots

Instructions: Trace the path through the maze. Help get the frog to the lily pad.