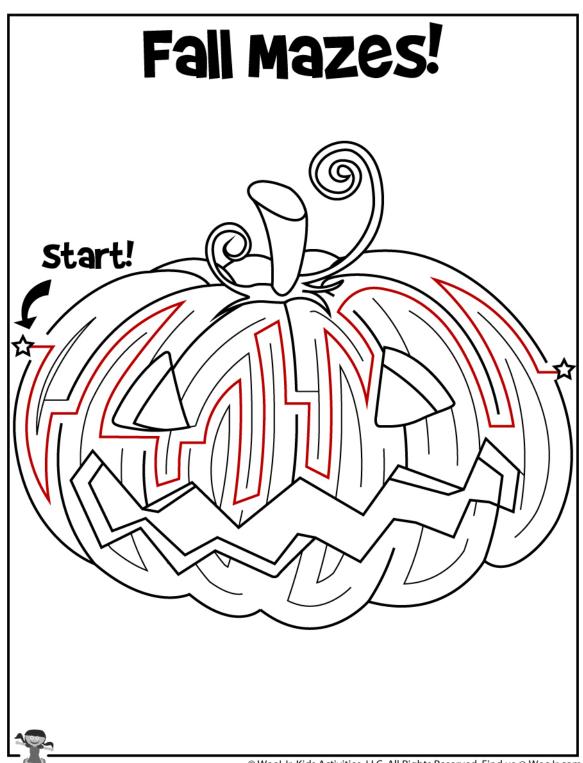

rows in stalks
- 8. Another name for Fall
- A variety of this fruit is marketed as "Autumn Glory"
- 12. You can use it to make a pie or for carving
- 13. What falls from a tree in Fall
- 14. An organized day or period of celebration.
- 15. Fall leaves color

#### **DOWN**

- 1. Fruit of the oak tree
- 2. First month of Fall
- 4. Likes to store and eat nuts
- 5. They fall to the ground in this season
- 7. Make or become different
- 9. You can gather fallen leaves with this
- 10. Spring, Summer, Fall, Winter are the four ......

PUMPKIN APPLE **NOVEMBER** SQUIRREL CORN **LEAVES SEPTEMBER** SEASONS FESTIVAL **RAKE** CHANGE PINE CONES ACORN **AUTUMN HARVEST** YELLOW

Free Printable Crossword www.AllFreePrintable.com



© Woo! Jr. Kids Activities, LLC. All Rights Reserved. Find us @ WooJr.com



© Woo! Jr. Kids Activities, LLC. All Rights Reserved. Find us @ WooJr.com

# Fall Word Scramble

SOLUTION

ULQIT QUILT

LAVEES LEAVES

BEEESTRMP SEPTEMBER

SVRTAEH HARVEST

TECTHUNS CHESTNUT

AUMUTN AUTUMN

ATOLFLOB FOOTBALL

Q. What do you get when you drop a pumpkin?

SQUASH

At puzzles-to-print.com, find more fun word scrambles.



### Solutions:

| 1 | 3 | 4 | 5 | 9 | 2 | 8 | 7 | 6 |
|---|---|---|---|---|---|---|---|---|
| 5 | 7 | 6 | 3 | 8 | 4 | 2 | 9 | 1 |
| 8 | 2 | 9 | 6 | 1 | 7 | ო | 4 | 5 |
| 3 | 6 | 7 | 9 | 2 | 8 | 1 | 5 | 4 |
| 9 | 1 | 5 | 4 | 7 | 3 | 6 | 8 | 2 |
| 4 | 8 | 2 | 1 | 5 | 6 | 9 | 3 | 7 |
| 2 | 4 | 1 | 8 | 3 | 5 | 7 | 6 | 9 |
| 7 | 5 | 3 | 2 | 6 | 9 | 4 | 1 | 8 |
| 6 | 9 | 8 | 7 | 4 | 1 | 5 | 2 | 3 |

1sudoku.com

n° 126129 - Level Easy

| 5 | 6 | 8 | 2 | 4 | 3 | 1