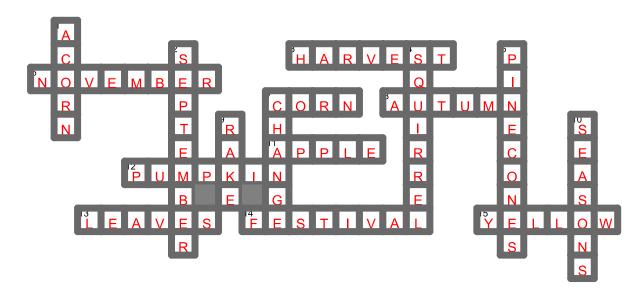

# Fall Crossword

#### **ACROSS**

- 3. The process or period of gathering in crops
- 6. Last month of Fall
- 7. Vegetable that grows in stalks
- 8. Another name for Fall
- 11. A variety of this fruit is marketed as "Autumn Glory"
- 12. You can use it to make a pie or for carving
- 13. What falls from a tree in Fall
- 14. An organized day or period of celebration.
- 15. Fall leaves color

#### **DOWN**

- 1. Fruit of the oak tree
- 2. First month of Fall
- 4. Likes to store and eat nuts
- 5. They fall to the ground in this season
- 7. Make or become different
- 9. You can gather fallen leaves with this
- 10. Spring, Summer, Fall, Winter are the four ......

PUMPKIN **NOVEMBER APPLE SQUIRREL** CORN **LEAVES SEPTEMBER SEASONS** FESTIVAL PINE CONES **RAKE CHANGE ACORN AUTUMN HARVEST** YELLOW

Free Printable Crossword www.AllFreePrintable.com