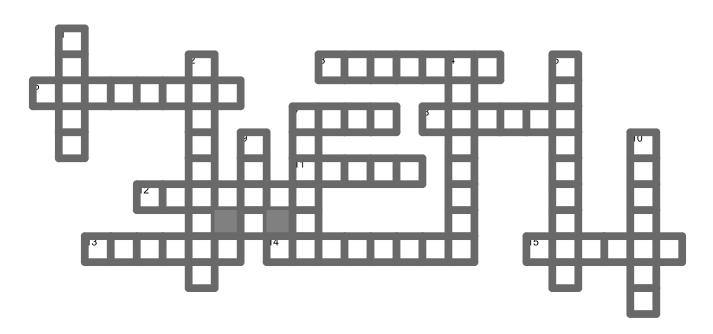

# Fall Crossword

#### **ACROSS**

- 3. The process or period of gathering in crops
- 6. Last month of Fall
- 7. Vegetable that grows in stalks
- 8. Another name for Fall
- 11. A variety of this fruit is marketed as "Autumn Glory"
- 12. You can use it to make a pie or for carving
- 13. What falls from a tree in Fall
- 14. An organized day or period of celebration.
- 15. Fall leaves color

#### **DOWN**

- 1. Fruit of the oak tree
- 2. First month of Fall
- 4. Likes to store and eat nuts
- 5. They fall to the ground in this season
- 7. Make or become different
- 9. You can gather fallen leaves with this
- 10. Spring, Summer, Fall, Winter are the four ......