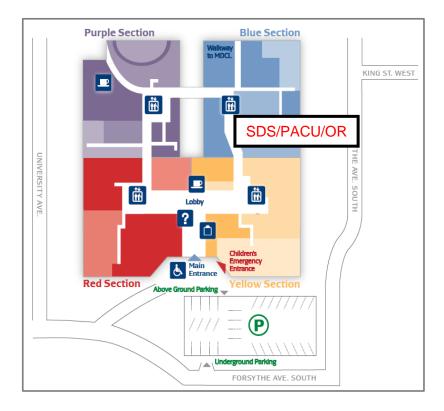

#### **Parking**

Do not park in the front driveway of the hospital entrance. This area is a fire route/tow away zone. No stopping or parking. You may receive a parking ticket.

To pick up your family member in the morning, park in the Yellow Section and take Yellow Elevators up to the 2<sup>nd</sup> floor.

## Coming from Yellow Parking:

- Take the Yellow Elevators to the 2<sup>nd</sup> floor
- Once you get off the elevator turn right and follow signs to Operating Room/SDS PACU
- Go to SDS Front Desk and let the attendant know you are here to pick up a family member from the SDS/SDO